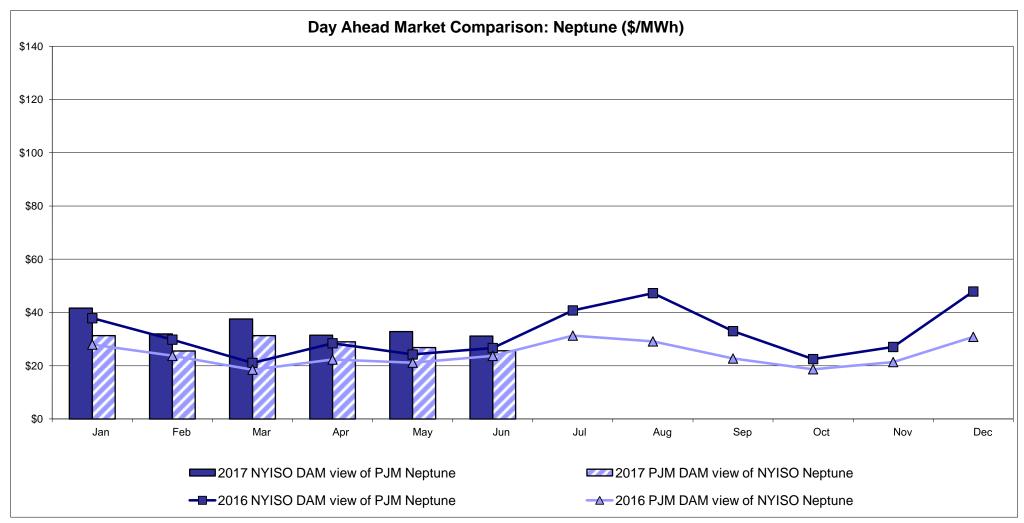

ernal Comparison Ontario IESO**



Notes: Exchange factor used for June 2017 was 0.752162467 to US

HOEP: Hourly Ontario Energy Price Pre-Dispatch: Projected Energy Price

#### **External Controllable Line: Cross Sound Cable (New England)**





#### Note:

ISO-NE Forecast is an advisory posting @ 18:00 day before.

The DAM and R/T prices at the Shorham 13899 interface are used for ISO-NE.

The DAM and R/T prices at the CSC interface are used for NYISO.

#### **External Controllable Line: Northport - Norwalk (New England)**





#### Note:

ISO-NE Forecast is an advisory posting @ 18:00 day before.

The DAM and R/T prices at the Northport 138 interface are used for ISO-NE.

The DAM and R/T prices at the 1385 interface are used for NYISO.

### **External Controllable Line: Neptune (PJM)**





### **External Comparison Hydro-Quebec**





Note:

Hydro-Quebec Prices are unavailable.

#### **External Controllable Line: Linden VFT (PJM)**





#### **External Controllable Line: Hudson (PJM)**





#### **NYISO Real Time Price Correction Statistics**

| 2017                                                                                                                                                                                                                                                                                                                                                                                                                                |