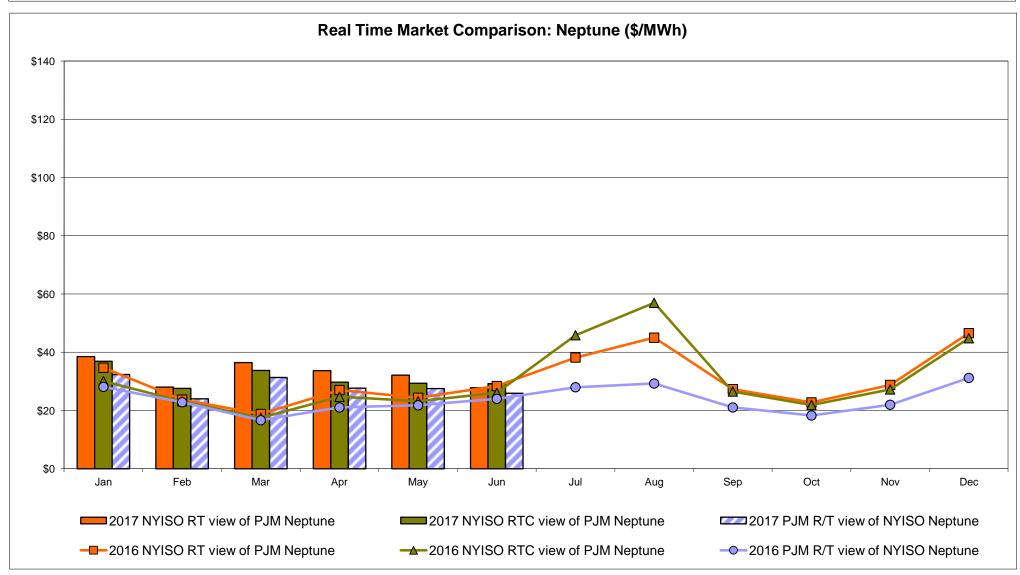

nal Comparison Ontario IESO**



Notes: Exchange factor used for June 2017 was 0.752162467 to US

HOEP: Hourly Ontario Energy Price Pre-Dispatch: Projected Energy Price

#### **External Controllable Line: Cross Sound Cable (New England)**





#### Note:

ISO-NE Forecast is an advisory posting @ 18:00 day before.

The DAM and R/T prices at the Shorham 13899 interface are used for ISO-NE.

The DAM and R/T prices at the CSC interface are used for NYISO.

#### **External Controllable Line: Northport - Norwalk (New England)**





#### Note:

ISO-NE Forecast is an advisory posting @ 18:00 day before.

The DAM and R/T prices at the Northport 138 interface are used for ISO-NE.

The DAM and R/T prices at the 1385 interface are used for NYISO.

### **External Controllable Line: Neptune (PJM)**





### **External Comparison Hydro-Quebec**





Note:

Hydro-Quebec Prices are unavailable.

#### **External Controllable Line: Linden VFT (PJM)**





#### **External Controllable Line: Hudson (PJM)**





#### **NYISO Real Time Price Correction Statistics**

| 2017                                                                                                                                                                                                                                                                                                                                                                                                                                |