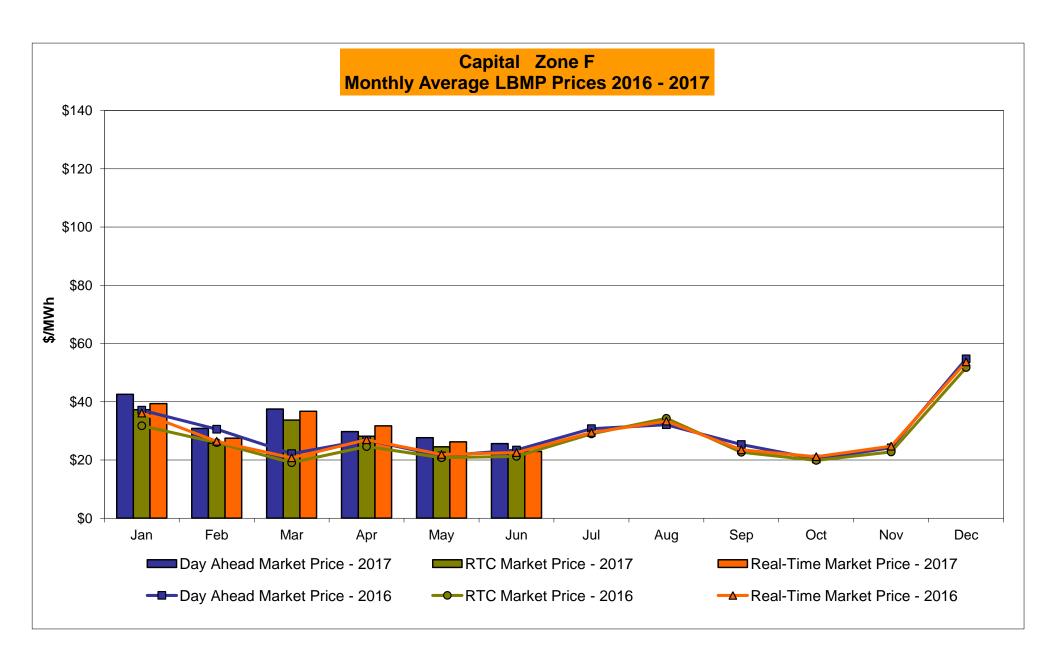

## Market Performance Highlights June 2017

- LBMP for June is \$31.76/MWh; higher than \$31.74/MWh in May 2017 and \$27.35/MWh in June 2016.
  - Day Ahead Load Weighted LBMPs are higher and Real Time Load Weighted LBMPs are higher compared to May.
- June 2017 average year-to-date monthly cost of \$36.01/MWh is a 20% increase from \$29.93/MWh in June 2016.
- Average daily sendout is 454 GWh/day in June; higher than 383 GWh/day in May 2017 and lower than 456 GWh/day in June 2016.
- Natural gas prices and distillate prices were lower compared to the previous month.
  - Natural Gas (Transco Z6 NY) was \$2.35/MMBtu, down from \$2.80/MMBtu in May.
  - Natural gas prices are up 27.5% year-over-year.
  - Jet Kerosene Gulf Coast was \$9.59/MMBtu, down from \$10.47/MMBtu in May.
  - Ultra Low Sulfur No.2 Diesel NY Harbor was \$10.14/MMBtu, down from \$10.82/MMBtu in May.
  - Distillate prices are down 5.4% year-over-year.
- Uplift per MWh is lower compared to the previous month.
  - Uplift (not including NYISO cost of operations) is (\$0.37)/MWh; lower than \$0.10/MWh in May.
    - Local Reliability Share is \$0.15/MWh, lower than \$0.24/MWh in May.
    - Statewide Share is (\$0.52)/MWh, lower than (\$0.13)/MWh in May.
  - TSA \$ per NYC MWh is \$0.56/MWh.
- Total uplift costs (Schedule 1 components including NYISO Cost of Operations) are lower than May.

## NYISO Average Cost/MWh (Energy and Ancillary Services) \* from the LBMP Customer point of view

| 2017                            | lanuary                 | Fobruary                 | March                 | April                 | Mov                 | luno                 | lukz        | August        | Sontombor        | Octobor        | November        | Docombor        |
|---------------------------------|-------------------------|--------------------------|-----------------------|-----------------------|---------------------|----------------------|-------------|---------------|------------------|----------------|-----------------|-----------------|
| LBMP                            | <u>January</u><br>40.07 | <u>February</u><br>30.95 | <u>March</u><br>34.97 | <u>April</u><br>31.06 | <u>May</u><br>31.74 | <u>June</u><br>31.76 | <u>July</u> | <u>August</u> | <u>September</u> | <u>October</u> | <u>November</u> | <u>December</u> |
| NTAC                            | 0.66                    | 1.11                     | 0.86                  | 1.05                  | 0.79                | 0.62                 |             |               |                  |                |                 |                 |
| Reserve                         | 0.70                    | 0.67                     | 0.74                  | 0.70                  | 0.73                | 0.55                 |             |               |                  |                |                 |                 |
| Regulation                      | 0.14                    | 0.12                     | 0.13                  | 0.17                  | 0.16                | 0.13                 |             |               |                  |                |                 |                 |
| NYISO Cost of Operations        | 0.65                    | 0.65                     | 0.65                  | 0.65                  | 0.62                | 0.63                 |             |               |                  |                |                 |                 |
| FERC Fee Recovery               | 0.09                    | 0.10                     | 0.10                  | 0.12                  | 0.10                | 0.09                 |             |               |                  |                |                 |                 |
| Uplift                          | (0.73)                  | (0.54)                   | (0.46)                | 0.12                  | 0.10                | (0.37)               |             |               |                  |                |                 |                 |
| Uplift: Local Reliability Share | 0.10                    | 0.13                     | 0.21                  | 0.20                  | 0.24                | 0.15                 |             |               |                  |                |                 |                 |
| Uplift: Statewide Share         | (0.83)                  | (0.67)                   | (0.67)                | (80.0)                | (0.13)              | (0.52)               |             |               |                  |                |                 |                 |
| Voltage Support and Black Start | 0.37                    | 0.37                     | 0.38                  | 0.38                  | 0.38                | 0.38                 |             |               |                  |                |                 |                 |
| Avg Monthly Cost                | 41.96                   | 33.44                    | 37.38                 | 34.26                 | 34.52               | 33.80                |             |               |                  |                |                 |                 |
| <b>g</b>                        |                         |                          |                       | • ··· <b>_</b> •      | •• <u>-</u>         | 00.00                |             |               |                  |                |                 |                 |
| Avg YTD Cost                    | 41.96                   | 38.02                    | 37.81                 | 37.05                 | 36.54               | 36.01                |             |               |                  |                |                 |                 |
| TSA \$ per NYC MWh              | 0.00                    | 0.00                     | 0.00                  | 0.08                  | 0.12                | 0.56                 |             |               |                  |                |                 |                 |
| 2016                            | January                 | February                 | <u>March</u>          | <u>April</u>          | <u>May</u>          | <u>June</u>          | <u>July</u> | <u>August</u> | September        | <u>October</u> | November        | <u>December</u> |
| LBMP                            | 34.29                   | 28.71                    | 20.66                 | 27.96                 | 23.31               | 27.35                | 40.01       | 42.99         | 30.89            | 22.33          | 26.31           | 43.90           |
| NTAC                            | 0.59                    | 0.78                     | 0.62                  | 1.14                  | 1.10                | 0.93                 | 0.78        | 0.54          | 0.55             | 0.86           | 0.79            | 0.97            |
| Reserve                         | 0.77                    | 0.73                     | 0.73                  | 0.87                  | 0.71                | 0.59                 | 0.67        | 0.68          | 0.69             | 0.77           | 0.68            | 0.63            |
| Regulation                      | 0.12                    | 0.12                     | 0.12                  | 0.12                  | 0.11                | 0.12                 | 0.10        | 0.10          | 0.10             | 0.15           | 0.13            | 0.17            |
| NYISO Cost of Operations        | 0.64                    | 0.65                     | 0.65                  | 0.64                  | 0.65                | 0.66                 | 0.65        | 0.65          | 0.64             | 0.64           | 0.64            | 0.64            |
| FERC Fee Recovery               | 0.09                    | 0.10                     | 0.11                  | 0.10                  | 0.09                | 0.09                 | 0.07        | 0.06          | 0.08             | 0.10           | 0.10            | 0.08            |
| Uplift                          | (0.43)                  | (0.07)                   | (0.03)                | (0.34)                | 0.19                | 0.20                 | (0.26)      | (0.63)        | (0.15)           | (0.09)         | (0.42)          | (0.33)          |
| Uplift: Local Reliability Share | 0.09                    | 0.11                     | 0.06                  | 0.07                  | 0.35                | 0.21                 | 0.23        | 0.22          | 0.14             | 0.15           | 0.07            | 0.10            |
| Uplift: Statewide Share         | (0.52)                  | (0.18)                   | (0.09)                | (0.41)                | (0.16)              | (0.01)               | (0.49)      | (0.86)        | (0.29)           | (0.24)         | (0.49)          | (0.43)          |
| Voltage Support and Black Start | 0.35                    | 0.36                     | 0.36                  | 0.35                  | 0.36                | 0.36                 | 0.36        | 0.36          | 0.36             | 0.36           | 0.36            | 0.35            |
| Avg Monthly Cost                | 36.42                   | 31.37                    | 23.23                 | 30.84                 | 26.52               | 30.29                | 42.40       | 44.75         | 33.16            | 25.12          | 28.61           | 46.42           |
| Avg YTD Cost                    | 36.42                   | 34.02                    | 30.68                 | 30.71                 | 29.85               | 29.93                | 32.32       | 34.43         | 34.31            | 33.54          | 33.16           | 34.28           |
| TSA \$ per NYC MWh              | 0.00                    | 0.00                     | 0.05                  | 0.00                  | 0.00                | 0.02                 | 0.84        | 1.64          | 0.00             | 0.00           | 0.00            | 0.00            |
| 2015                            | January                 | February                 | <u>March</u>          | <u>April</u>          | <u>May</u>          | <u>June</u>          | <u>July</u> | <u>August</u> | September        | <u>October</u> | November        | <u>December</u> |
| LBMP                            | 59.61                   | 114.37                   | 52.09                 | 28.36                 | 32.98               | 28.20                | 34.77       | 33.09         | 34.40            | 30.05          | 24.83           | 20.91           |
| NTAC                            | 0.32                    | 0.35                     | 0.41                  | 0.64                  | 0.56                | 0.80                 | 0.54        | 0.60          | 0.63             | 0.53           | 0.68            | 1.05            |
| Reserve                         | 0.27                    | 0.37                     | 0.56                  | 0.36                  | 0.38                | 0.24                 | 0.27        | 0.20          | 0.28             | 0.28           | 0.47            | 0.60            |
| Regulation                      | 0.10                    | 0.18                     | 0.11                  | 0.12                  | 0.10                | 0.13                 | 0.12        | 0.12          | 0.10             | 0.12           | 0.13            | 0.13            |
| NYISO Cost of Operations        | 0.70                    | 0.70                     | 0.70                  | 0.70                  | 0.70                | 0.70                 | 0.70        | 0.70          | 0.70             | 0.69           | 0.70            | 0.69            |
| Uplift                          | (0.48)                  | (1.08)                   | (0.68)                | (0.15)                | 0.26                | 0.33                 | 0.04        | 0.03          | (0.15)           | 0.10           | 0.44            | (0.07)          |
| Uplift: Local Reliability Share | 0.25                    | 0.33                     | 0.13                  | 0.27                  | 0.30                | 0.37                 | 0.35        | 0.36          | 0.22             | 0.33           | 0.20            | 0.12            |
| Uplift: Statewide Share         | (0.73)                  | (1.41)                   | (0.81)                | (0.42)                | (0.05)              | (0.04)               | (0.30)      | (0.33)        | (0.37)           | (0.23)         | 0.25            | (0.18)          |
| Voltage Support and Black Start | 0.39                    | 0.39                     | 0.39                  | 0.39                  | 0.39                | 0.39                 | 0.39        | 0.39          | 0.39             | 0.39           | 0.39            | 0.38            |
| Avg Monthly Cost                | 60.91                   | 115.27                   | 53.58                 | 30.41                 | 35.37               | 30.79                | 36.84       | 35.14         | 36.35            | 32.18          | 27.64           | 23.71           |
| Avg YTD Cost                    | 60.91                   | 87.74                    | 76.64                 | 66.82                 | 60.96               | 56.02                | 52.77       | 50.20         | 48.59            | 47.17          | 45.66           | 44.10           |
| TSA \$ per NYC MWh              | 0.00                    | 0.00                     | 0.00                  | 0.00                  | 0.17                | 0.50                 | 0.07        | 0.06          | 0.01             | 0.00           | 0.00            | 0.00            |