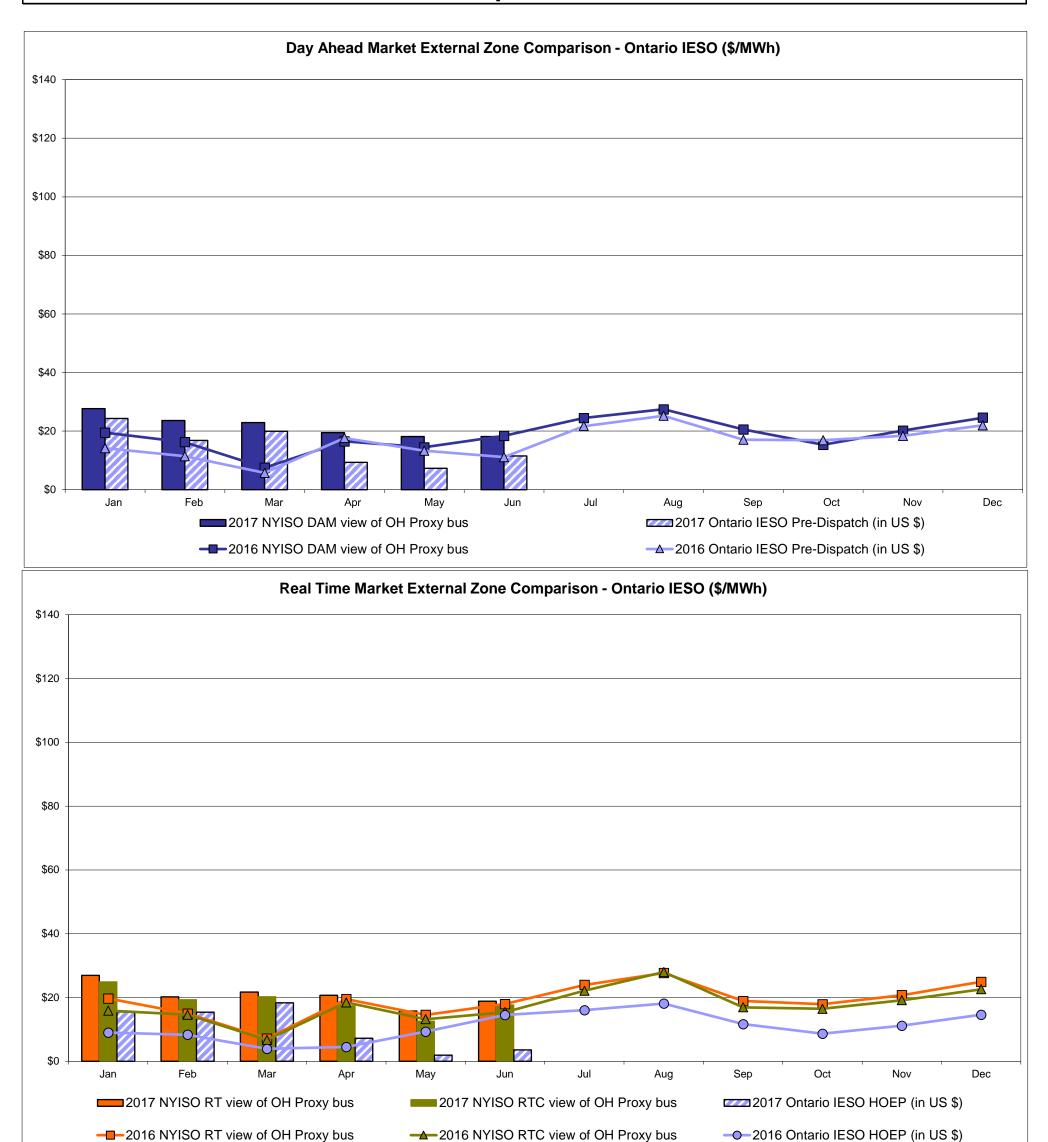

el)  Zone M  17.22 8.16           | QUEBEC (Import/Export)  Zone M  17.22 8.16           | Zone P  24.91 11.19       | <b>Zone N</b> 27.03 10.44 | SOUND<br>CABLE<br>Controllable<br>Line<br>31.66<br>14.70 | NORWALK Controllable Line 29.12 11.57 | 29.19                                  | 29.07<br>12.66                         | 29.69<br>14.14<br>25.65                | 16.06<br>7.82                         |

<sup>\*</sup> Straight LBMP averages

















### **External Comparison ISO-New England**







■2017 NYISO RT view of PJM Proxy bus

----2016 NYISO RT view of PJM Proxy bus

\$20

\$0

Jun

2017 NYISO RTC view of PJM Proxy bus

→ 2016 NYISO RTC view of PJM Proxy bus

Sep

2017 PJM R/T view of NYISO

-0-2016 PJM R/T view of NYISO

May

#### **External Comparison Ontario IESO**



Notes: Exchange factor used for June 2017 was 0.752162467 to US

HOEP: Hourly Ontario Energy Price Pre-Dispatch: Projected Energy Price

#### **External Controllable Line: Cross Sound Cable (New England)**





#### Note:

ISO-NE Forecast is an advisory posting @ 18:00 day before.

The DAM and R/T prices at the Shorham 13899 interface are used for ISO-NE.

The DAM and R/T prices at the CSC interface are used for NYISO.

#### **External Controllable Line: Northport - Norwalk (New England)**





#### Note:

ISO-NE Forecast is an advisory posting @ 18:00 day before.

The DAM and R/T prices at the Northport 138 interface are used for ISO-NE.

The DAM and R/T prices at the 1385 interface are used for NYISO.

### **External Controllable Line: Neptune (PJM)**





### **External Comparison Hyd