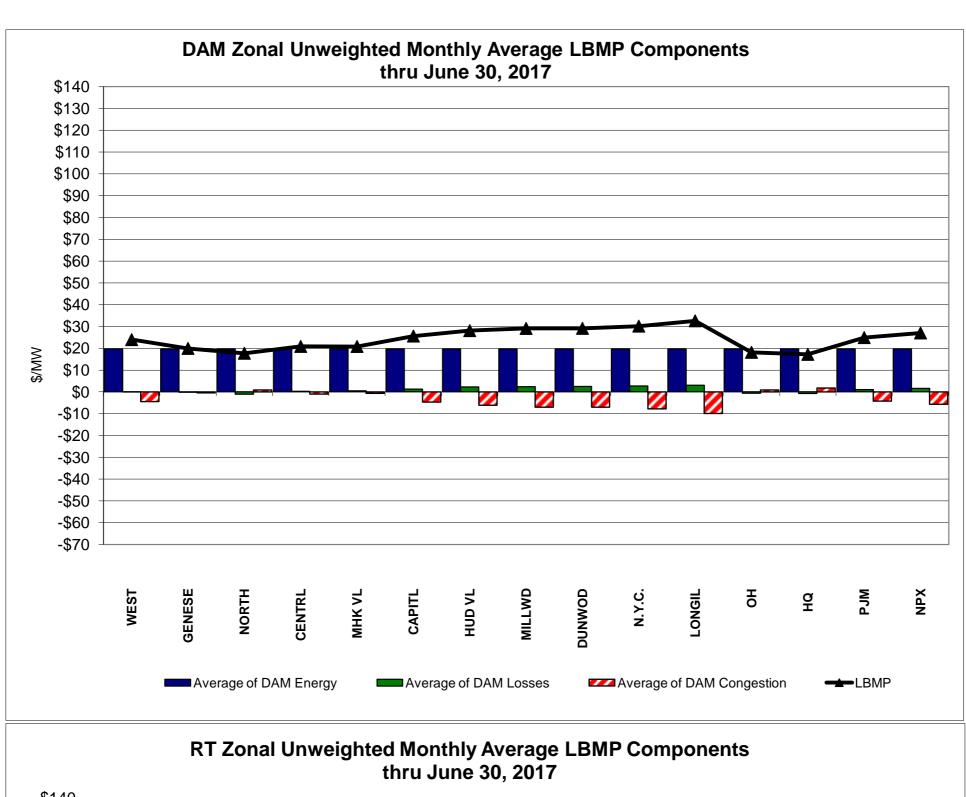

DAM residuals consist of both energy and loss revenue collections and payments. By design, there is a net over collection of revenues due to the difference between the marginal losses paid to generation and the average losses charged to loads.