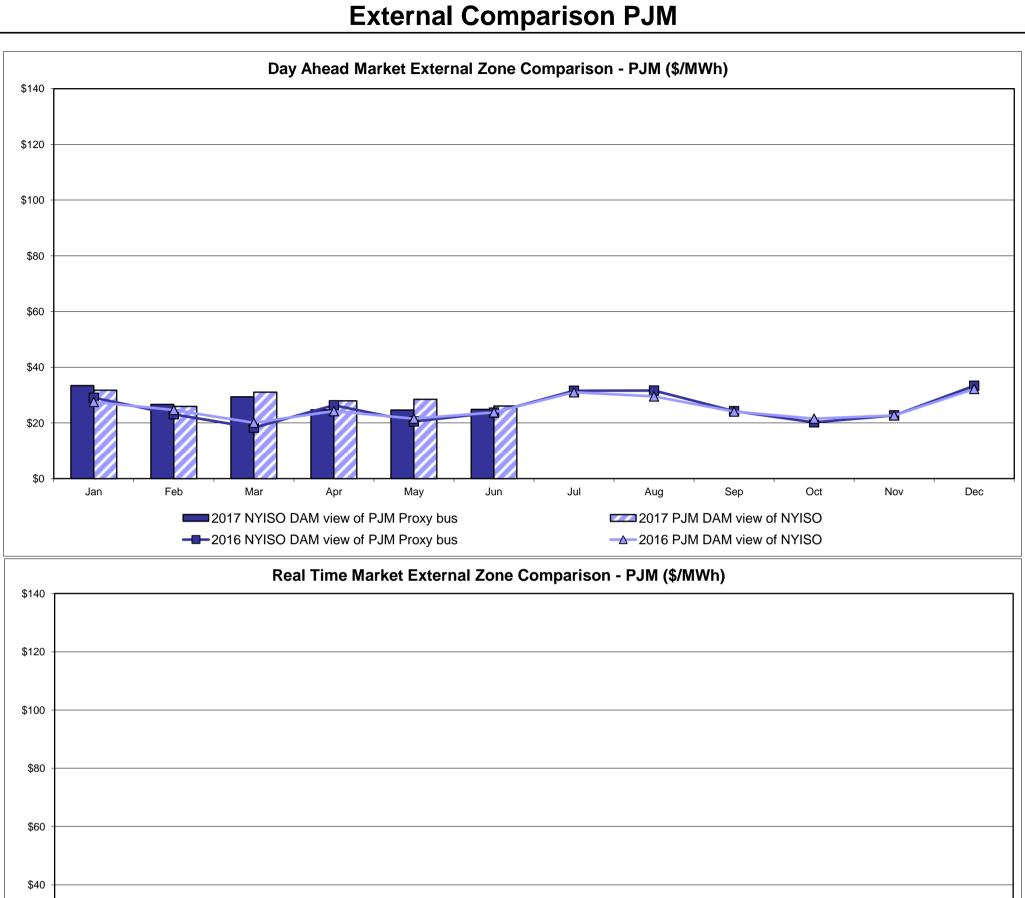

| 29.07<br>12.66                         | 29.69<br>14.14<br>25.65                | 16.06<br>7.82                         |
| Unweighted Price * Standard Deviation  RTC LBMP  Unweighted Price * Standard Deviation                | <b>Zone O</b> 18.15 7.19 | QUEBEC (Wheel)  Zone M  17.22 8.16           | QUEBEC (Import/Export)  Zone M  17.22 8.16           | Zone P  24.91 11.19       | <b>Zone N</b> 27.03 10.44 | SOUND<br>CABLE<br>Controllable<br>Line<br>31.66<br>14.70 | NORWALK Controllable Line 29.12 11.57 | 29.19                                  | 29.07<br>12.66                         | 29.69<br>14.14<br>25.65                | 16.06<br>7.82                         |

<sup>\*</sup> Straight LBMP averages

















### **External Comparison ISO-New England**







■2017 NYISO RT view of PJM Proxy bus

----2016 NYISO RT view of PJM Proxy bus

\$20

\$0

Jun

2017 NYISO RTC view of PJM Proxy bus

→ 2016 NYISO RTC view of PJM Proxy bus

Sep

2017 PJM R/T view of NYISO

-0-2016 PJM R/T view of NYISO

May

#### **External Comparison Ontario IESO**



Notes: Exchange factor used for June 2017 was 0.752162467 to US

HOEP: Hourly Ontario Energy Price Pre-Dispatch: Projected Energy Price

#### **External Controllable Line: Cross Sound Cable (New England)**





#### Note:

ISO-NE Forecast is an advisory posting @ 18:00 day before.

The DAM and R/T prices at the Shorham 13899 interface are used for ISO-NE.

The DAM and R/T prices at the CSC interface are used for NYISO.

#### **External Controllable Line: Northport - Norwalk (New England)**





#### Note: