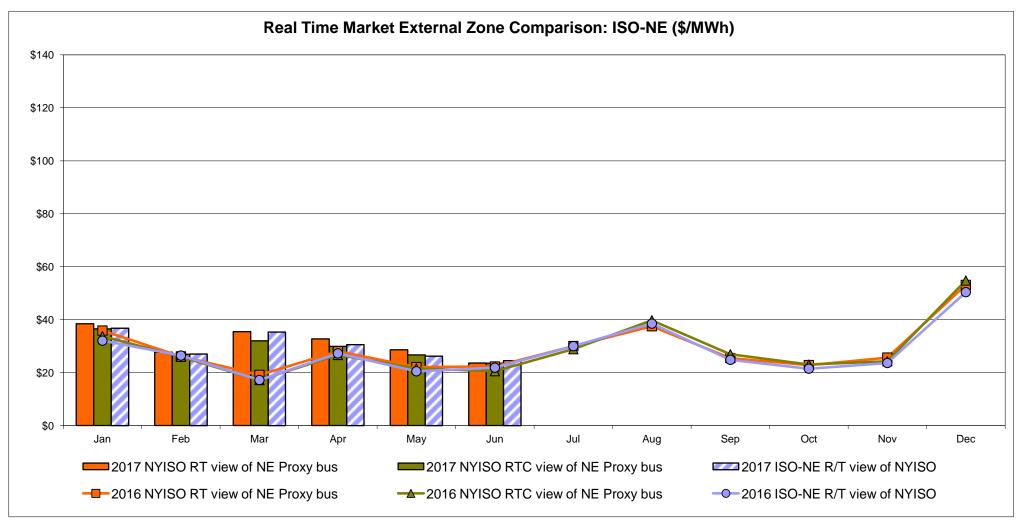

| 29.07<br>12.66                         | 29.69<br>14.14<br>25.65                | 16.06<br>7.82                         |
| Unweighted Price * Standard Deviation  RTC LBMP  Unweighted Price * Standard Deviation                | <b>Zone O</b> 18.15 7.19 | QUEBEC (Wheel)  Zone M  17.22 8.16           | QUEBEC (Import/Export)  Zone M  17.22 8.16           | Zone P  24.91 11.19       | <b>Zone N</b> 27.03 10.44 | SOUND<br>CABLE<br>Controllable<br>Line<br>31.66<br>14.70 | NORWALK Controllable Line 29.12 11.57 | 29.19                                  | 29.07<br>12.66                         | 29.69<br>14.14<br>25.65                | 16.06<br>7.82                         |

<sup>\*</sup> Straight LBMP averages

















### **External Comparison ISO-New England**







■2017 NYISO RT view of PJM Proxy bus

----2016 NYISO RT view of PJM Proxy bus

\$20

\$0

Jun

2017 NYISO RTC view of PJM Proxy bus

→ 2016 NYISO RTC view of PJM Proxy bus

Sep

2017 PJM R/T view of NYISO

-0-2016 PJM R/T view of NYISO

May

#### **External Comparison Ontario IESO**



Notes: Exchange factor used for June 2017 was 0.752162467 to US

HOEP: Hourly Ontario Energy Price Pre-Dispatch: Projected Energy Price

#### **External Controllable Line: Cross Sound Cable (New England)**





#### Note:

ISO-NE Forecast is an advisory posting @ 18:00 day before.

The DAM and R/T prices at the Shorham 13899 interface are used for ISO-NE.

The DAM and R/T prices at the CSC interface are used for NYISO.

#### **External Controllable Line: Northport - Norwalk (New England)**





#### Note