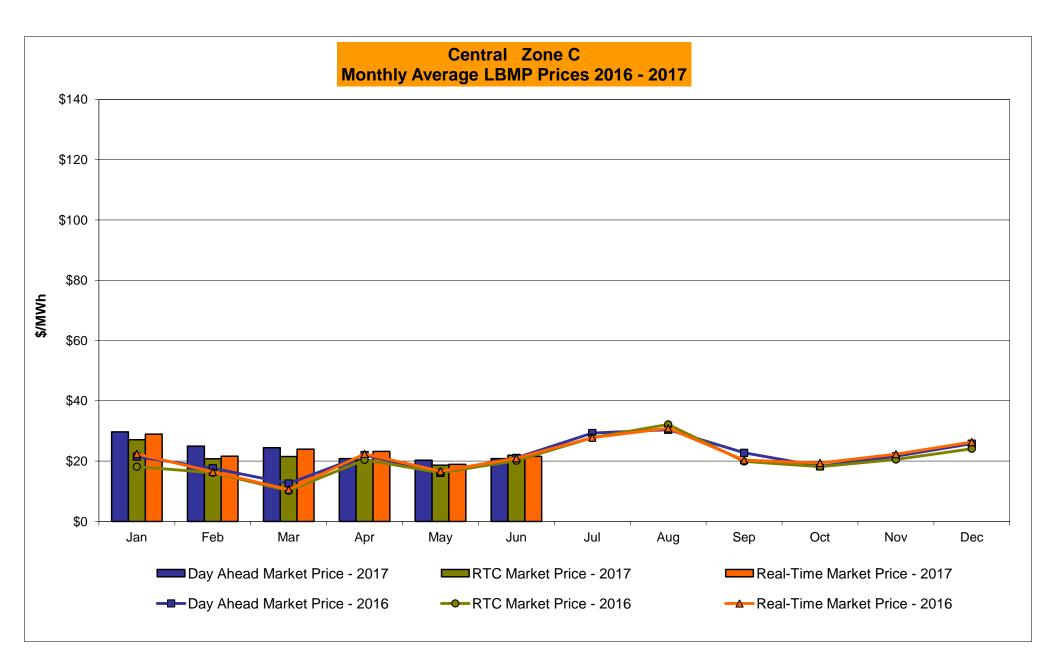

## Market Performance Highlights June 2017

- LBMP for June is \$31.76/MWh; higher than \$31.74/MWh in May 2017 and \$27.35/MWh in June 2016.
  - Day Ahead Load Weighted LBMPs are higher and Real Time Load Weighted LBMPs are higher compared to May.
- June 2017 average year-to-date monthly cost of \$36.01/MWh is a 20% increase from \$29.93/MWh in June 2016.
- Average daily sendout is 454 GWh/day in June; higher than 383 GWh/day in May 2017 and lower than 456 GWh/day in June 2016.
- Natural gas prices and distillate prices were lower compared to the previous month.
  - Natural Gas (Transco Z6 NY) was \$2.35/MMBtu, down from \$2.80/MMBtu in May.
  - Natural gas prices are up 27.5% year-over-year.
  - Jet Kerosene Gulf Coast was \$9.59/MMBtu, down from \$10.47/MMBtu in May.
  - Ultra Low Sulfur No.2 Diesel NY Harbor was \$10.14/MMBtu, down from \$10.82/MMBtu in May.
  - Distillate prices are down 5.4% year-over-year.
- Uplift per MWh is lower compared to the previous month.
  - Uplift (not including NYISO cost of operations) is (\$0.37)/MWh; lower than \$0.10/MWh in May.
    - Local Reliability Share is \$0.15/MWh, lower than \$0.24/MWh in May.
    - Statewide Share is (\$0.52)/MWh, lower than (\$0.13)/MWh in May.
  - TSA \$ per NYC MWh is \$0.56/MWh.
- Total uplift costs (Schedule 1 components including NYISO Cost of Operations) are lower than May.

## NYISO Average Cost/MWh (Energy and Ancillary Services) \* from the LBMP Customer point of view

| 2017                            | lanuary                 | Fobruary                 | March                 | April                 | Mov                 | luno                 | lukz        | August        | Sontombor        | Octobor        | November        | Docombor        |
|---------------------------------|-------------------------|--------------------------|-----------------------|-----------------------|---------------------|----------------------|-------------|---------------|------------------|----------------|-----------------|-----------------|
| LBMP                            | <u>January</u><br>40.07 | <u>February</u><br>30.95 | <u>March</u><br>34.97 | <u>April</u><br>31.06 | <u>May</u><br>31.74 | <u>June</u><br>31.76 | <u>July</u> | <u>August</u> | <u>September</u> | <u>October</u> | <u>November</u> | <u>December</u> |
| NTAC                            | 0.66                    | 1.11                     | 0.86                  | 1.05                  | 0.79                | 0.62                 |             |               |                  |                |                 |                 |
| Reserve                         | 0.70                    | 0.67                     | 0.74                  | 0.70                  | 0.73                | 0.55                 |             |               |                  |                |                 |                 |
| Regulation                      | 0.14                    | 0.12                     | 0.13                  | 0.17                  | 0.16                | 0.13                 |             |               |                  |                |                 |                 |
| NYISO Cost of Operations        | 0.65                    | 0.65                     | 0.65                  | 0.65                  | 0.62                | 0.63                 |             |               |                  |                |                 |                 |
| FERC Fee Recovery               | 0.09                    | 0.10                     | 0.10                  | 0.12                  | 0.10                | 0.09                 |             |               |                  |                |                 |                 |
| Uplift                          | (0.73)                  | (0.54)                   | (0.46)                | 0.12                  | 0.10                | (0.37)               |             |               |                  |                |                 |                 |
| Uplift: Local Reliability Share | 0.10                    | 0.13                     | 0.21                  | 0.20                  | 0.24                | 0.15                 |             |               |                  |                |                 |                 |
| Uplift: Statewide Share         | (0.83)                  | (0.67)                   | (0.67)                | (80.0)                | (0.13)              | (0.52)               |             |               |                  |                |                 |                 |
| Voltage Support and Black Start | 0.37                    | 0.37                     | 0.38                  | 0.38                  | 0.38                | 0.38                 |             |               |                  |                |                 |                 |
| Avg Monthly Cost                | 41.96                   | 33.44                    | 37.38                 | 34.26                 | 34.52               | 33.80                |             |               |                  |                |                 |                 |
| <b>g</b>                        |                         |                          |                       | • ··· <b>_</b> •      | •• <u>-</u>         | 00.00                |             |               |                  |                |                 |                 |
| Avg YTD Cost                    | 41.96                   | 38.02                    | 37.81                 | 37.05                 | 36.54               | 36.01                |             |               |                  |                |                 |                 |
| TSA \$ per NYC MWh              | 0.00                    | 0.00                     | 0.00                  | 0.08                  | 0.12                | 0.56                 |             |               |                  |                |                 |                 |
| 2016                            | January                 | February                 | <u>March</u>          | <u>April</u>          | <u>May</u>          | <u>June</u>          | <u>July</u> | <u>August</u> | September        | <u>October</u> | November        | <u>December</u> |
| LBMP                            | 34.29                   | 28.71                    | 20.66                 | 27.96                 | 23.31               | 27.35                | 40.01       | 42.99         | 30.89            | 22.33          | 26.31           | 43.90           |
| NTAC                            | 0.59                    | 0.78                     | 0.62                  | 1.14                  | 1.10                | 0.93                 | 0.78        | 0.54          | 0.55             | 0.86           | 0.79            | 0.97            |
| Reserve                         | 0.77                    | 0.73                     | 0.73                  | 0.87                  | 0.71                | 0.59                 | 0.67        | 0.68          | 0.69             | 0.77           | 0.68            | 0.63            |
| Regulation                      | 0.12                    | 0.12                     | 0.12                  | 0.12                  | 0.11                | 0.12                 | 0.10        | 0.10          | 0.10             | 0.15           | 0.13            | 0.17            |
| NYISO Cost of Operations        | 0.64                    | 0.65                     | 0.65                  | 0.64                  | 0.65                | 0.66                 | 0.65        | 0.65          | 0.64             | 0.64           | 0.64            | 0.64            |
| FERC Fee Recovery               | 0.09                    | 0.10                     | 0.11                  | 0.10                  | 0.09                | 0.09                 | 0.07        | 0.06          | 0.08             | 0.10           | 0.10            | 0.08            |
| Uplift                          | (0.43)                  | (0.07)                   | (0.03)                | (0.34)                | 0.19                | 0.20                 | (0.26)      | (0.63)        | (0.15)           | (0.09)         | (0.42)          | (0.33)          |
| Uplift: Local Reliability Share | 0.09                    | 0.11                     | 0.06                  | 0.07                  | 0.35                | 0.21                 | 0.23        | 0.22          | 0.14             | 0.15           | 0.07            | 0.10            |
| Uplift: Statewide Share         | (0.52)                  | (0.18)                   | (0.09)                | (0.41)                | (0.16)              | (0.01)               | (0.49)      | (0.86)        | (0.29)           | (0.24)         | (0.49)          | (0.43)          |
| Voltage Support and Black Start | 0.35                    | 0.36                     | 0.36                  | 0.35                  | 0.36                | 0.36                 | 0.36        | 0.36          | 0.36             | 0.36           | 0.36            | 0.35            |
| Avg Monthly Cost                | 36.42                   | 31.37                    | 23.23                 | 30.84                 | 26.52               | 30.29                | 42.40       | 44.75         | 33.16            | 25.12          | 28.61           | 46.42           |
| Avg YTD Cost                    | 36.42                   | 34.02                    | 30.68                 | 30.71                 | 29.85               | 29.93                | 32.32       | 34.43         | 34.31            | 33.54          | 33.16           | 34.28           |
| TSA \$ per NYC MWh              | 0.00                    | 0.00                     | 0.05                  | 0.00                  | 0.00                | 0.02                 | 0.84        | 1.64          | 0.00             | 0.00           | 0.00            | 0.00            |
| 2015                            | January                 | February                 | <u>March</u>          | <u>April</u>          | <u>May</u>          | <u>June</u>          | <u>July</u> | <u>August</u> | September        | <u>October</u> | November        | <u>December</u> |
| LBMP                            | 59.61                   | 114.37                   | 52.09                 | 28.36                 | 32.98               | 28.20                | 34.77       | 33.09         | 34.40            | 30.05          | 24.83           | 20.91           |
| NTAC                            | 0.32                    | 0.35                     | 0.41                  | 0.64                  | 0.56                | 0.80                 | 0.54        | 0.60          | 0.63             | 0.53           | 0.68            | 1.05            |
| Reserve                         | 0.27                    | 0.37                     | 0.56                  | 0.36                  | 0.38                | 0.24                 | 0.27        | 0.20          | 0.28             | 0.28           | 0.47            | 0.60            |
| Regulation                      | 0.10                    | 0.18                     | 0.11                  | 0.12                  | 0.10                | 0.13                 | 0.12        | 0.12          | 0.10             | 0.12           | 0.13            | 0.13            |
| NYISO Cost of Operations        | 0.70                    | 0.70                     | 0.70                  | 0.70                  | 0.70                | 0.70                 | 0.70        | 0.70          | 0.70             | 0.69           | 0.70            | 0.69            |
| Uplift                          | (0.48)                  | (1.08)                   | (0.68)                | (0.15)                | 0.26                | 0.33                 | 0.04        | 0.03          | (0.15)           | 0.10           | 0.44            | (0.07)          |
| Uplift: Local Reliability Share | 0.25                    | 0.33                     | 0.13                  | 0.27                  | 0.30                | 0.37                 | 0.35        | 0.36          | 0.22             | 0.33           | 0.20            | 0.12            |
| Uplift: Statewide Share         | (0.73)                  | (1.41)                   | (0.81)                | (0.42)                | (0.05)              | (0.04)               | (0.30)      | (0.33)        | (0.37)           | (0.23)         | 0.25            | (0.18)          |
| Voltage Support and Black Start | 0.39                    | 0.39                     | 0.39                  | 0.39                  | 0.39                | 0.39                 | 0.39        | 0.39          | 0.39             | 0.39           | 0.39            | 0.38            |
| Avg Monthly Cost                | 60.91                   | 115.27                   | 53.58                 | 30.41                 | 35.37               | 30.79                | 36.84       | 35.14         | 36.35            | 32.18          | 27.64           | 23.71           |
| Avg YTD Cost                    | 60.91                   | 87.74                    | 76.64                 | 66.82                 | 60.96               | 56.02                | 52.77       | 50.20         | 48.59            | 47.17          | 45.66           | 44.10           |
| TSA \$ per NYC MWh              | 0.00                    | 0.00                     | 0.00                  | 0.00                  | 0.17                | 0.50                 | 0.07        | 0.06          | 0.01             | 0.00           | 0.00            | 0.00            |