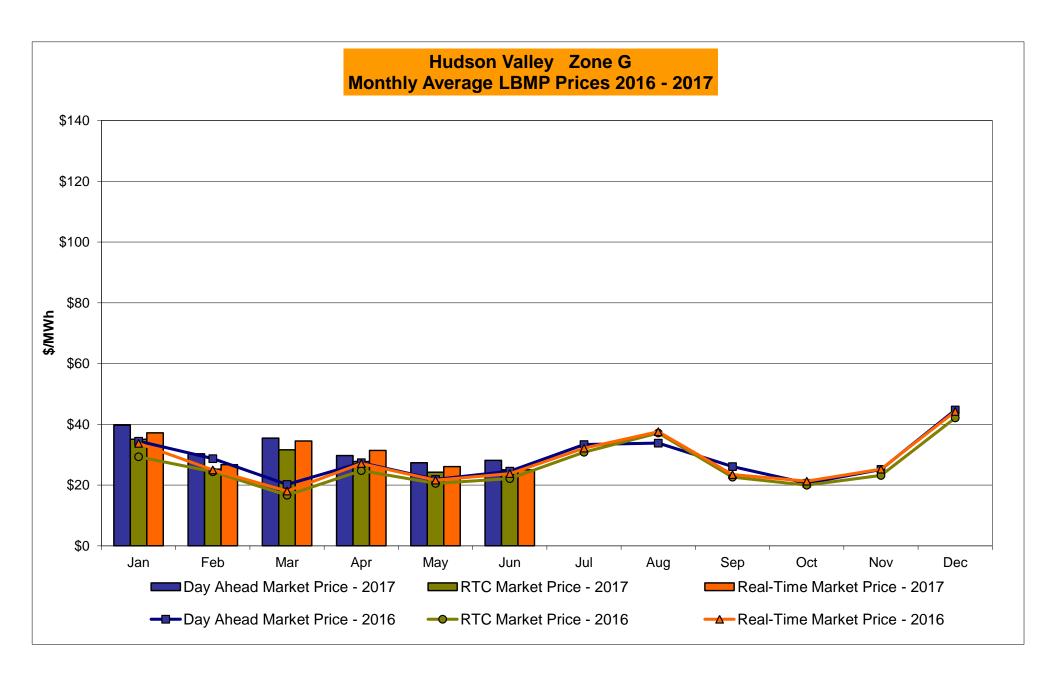

## Market Performance Highlights June 2017

- LBMP for June is \$31.76/MWh; higher than \$31.74/MWh in May 2017 and \$27.35/MWh in June 2016.
  - Day Ahead Load Weighted LBMPs are higher and Real Time Load Weighted LBMPs are higher compared to May.
- June 2017 average year-to-date monthly cost of \$36.01/MWh is a 20% increase from \$29.93/MWh in June 2016.
- Average daily sendout is 454 GWh/day in June; higher than 383 GWh/day in May 2017 and lower than 456 GWh/day in June 2016.
- Natural gas prices and distillate prices were lower compared to the previous month.
  - Natural Gas (Transco Z6 NY) was \$2.35/MMBtu, down from \$2.80/MMBtu in May.
  - Natural gas prices are up 27.5% year-over-year.
  - Jet Kerosene Gulf Coast was \$9.59/MMBtu, down from \$10.47/MMBtu in May.
  - Ultra Low Sulfur No.2 Diesel NY Harbor was \$10.14/MMBtu, down from \$10.82/MMBtu in May.
  - Distillate prices are down 5.4% year-over-year.
- Uplift per MWh is lower compared to the previous month.
  - Uplift (not including NYISO cost of operations) is (\$0.37)/MWh; lower than \$0.10/MWh in May.
    - Local Reliability Share is \$0.15/MWh, lower than \$0.24/MWh in May.
    - Statewide Share is (\$0.52)/MWh, lower than (\$0.13)/MWh in May.
  - TSA \$ per NYC MWh is \$0.56/MWh.
- Total uplift costs (Schedule 1 components including NYISO Cost of Operations) are lower than May.

## NYISO Average Cost/MWh (Energy and Ancillary Services) \* from the LBMP Customer point of view

| 2017                            | lanuary                 | Fobruary                 | March                 | April                 | Mov                 | luno                 | lukz        | August        | Sontombor        | Octobor        | November        | Docombor        |
|---------------------------------|-------------------------|--------------------------|-----------------------|-----------------------|---------------------|----------------------|-------------|---------------|------------------|----------------|-----------------|-----------------|
| LBMP                            | <u>January</u><br>40.07 | <u>February</u><br>30.95 | <u>March</u><br>34.97 | <u>April</u><br>31.06 | <u>May</u><br>31.74 | <u>June</u><br>31.76 | <u>July</u> | <u>August</u> | <u>September</u> | <u>October</u> | <u>November</u> | <u>December</u> |
| NTAC                            | 0.66                    | 1.11                     | 0.86                  | 1.05                  | 0.79                | 0.62                 |             |               |                  |                |                 |                 |
| Reserve                         | 0.70                    | 0.67                     | 0.74                  | 0.70                  | 0.73                | 0.55                 |             |               |                  |                |                 |                 |
| Regulation                      | 0.14                    | 0.12                     | 0.13                  | 0.17                  | 0.16                | 0.13                 |             |               |                  |                |                 |                 |
| NYISO Cost of Operations        | 0.65                    | 0.65                     | 0.65                  | 0.65                  | 0.62                | 0.63                 |             |               |                  |                |                 |                 |
| FERC Fee Recovery               | 0.09                    | 0.10                     | 0.10                  | 0.12                  | 0.10                | 0.09                 |             |               |                  |                |                 |                 |
| Uplift                          | (0.73)                  | (0.54)                   | (0.46)                | 0.12                  | 0.10                | (0.37)               |             |               |                  |                |                 |                 |
| Uplift: Local Reliability Share | 0.10                    | 0.13                     | 0.21                  | 0.20                  | 0.24                | 0.15                 |             |               |                  |                |                 |                 |
| Uplift: Statewide Share         | (0.83)                  | (0.67)                   | (0.67)                | (80.0)                | (0.13)              | (0.52)               |             |               |                  |                |                 |                 |
| Voltage Support and Black Start | 0.37                    | 0.37                     | 0.38                  | 0.38                  | 0.38                | 0.38                 |             |               |                  |                |                 |                 |
| Avg Monthly Cost                | 41.96                   | 33.44                    | 37.38                 | 34.26                 | 34.52               | 33.80                |             |               |                  |                |                 |                 |
| <b>g</b>                        |                         |                          |                       | • ··· <b>_</b> •      | •• <u>-</u>         | 00.00                |             |               |                  |                |                 |                 |
| Avg YTD Cost                    | 41.96                   | 38.02                    | 37.81                 | 37.05                 | 36.54               | 36.01                |             |               |                  |                |                 |                 |
| TSA \$ per NYC MWh              | 0.00                    | 0.00                     | 0.00                  | 0.08                  | 0.12                | 0.56                 |             |               |                  |                |                 |                 |
| 2016                            | January                 | February                 | <u>March</u>          | <u>April</u>          | <u>May</u>          | <u>June</u>          | <u>July</u> | <u>August</u> | September        | <u>October</u> | November        | <u>December</u> |
| LBMP                            | 34.29                   | 28.71                    | 20.66                 | 27.96                 | 23.31               | 27.35                | 40.01       | 42.99         | 30.89            | 22.33          | 26.31           | 43.90           |
| NTAC                            | 0.59                    | 0.78                     | 0.62                  | 1.14                  | 1.10                | 0.93                 | 0.78        | 0.54          | 0.55             | 0.86           | 0.79            | 0.97            |
| Reserve                         | 0.77                    | 0.73                     | 0.73                  | 0.87                  | 0.71                | 0.59                 | 0.67        | 0.68          | 0.69             | 0.77           | 0.68            | 0.63            |
| Regulation                      | 0.12                    | 0.12                     | 0.12                  | 0.12                  | 0.11                | 0.12                 | 0.10        | 0.10          | 0.10             | 0.15           | 0.13            | 0.17            |
| NYISO Cost of Operations        | 0.64                    | 0.65                     | 0.65                  | 0.64                  | 0.65                | 0.66                 | 0.65        | 0.65          | 0.64             | 0.64           | 0.64            | 0.64            |
| FERC Fee Recovery               | 0.09                    | 0.10                     | 0.11                  | 0.10                  | 0.09                | 0.09                 | 0.07        | 0.06          | 0.08             | 0.10           | 0.10            | 0.08            |
| Uplift                          | (0.43)                  | (0.07)                   | (0.03)                | (0.34)                | 0.19                | 0.20                 | (0.26)      | (0.63)        | (0.15)           | (0.09)         | (0.42)          | (0.33)          |
| Uplift: Local Reliability Share | 0.09                    | 0.11                     | 0.06                  | 0.07                  | 0.35                | 0.21                 | 0.23        | 0.22          | 0.14             | 0.15           | 0.07            | 0.10            |
| Uplift: Statewide Share         | (0.52)                  | (0.18)                   | (0.09)                | (0.41)                | (0.16)              | (0.01)               | (0.49)      | (0.86)        | (0.29)           | (0.24)         | (0.49)          | (0.43)          |
| Voltage Support and Black Start | 0.35                    | 0.36                     | 0.36                  | 0.35                  | 0.36                | 0.36                 | 0.36        | 0.36          | 0.36             | 0.36           | 0.36            | 0.35            |
| Avg Monthly Cost                | 36.42                   | 31.37                    | 23.23                 | 30.84                 | 26.52               | 30.29                | 42.40       | 44.75         | 33.16            | 25.12          | 28.61           | 46.42           |
| Avg YTD Cost                    | 36.42                   | 34.02                    | 30.68                 | 30.71                 | 29.85               | 29.93                | 32.32       | 34.43         | 34.31            | 33.54          | 33.16           | 34.28           |
| TSA \$ per NYC MWh              | 0.00                    | 0.00                     | 0.05                  | 0.00                  | 0.00                | 0.02                 | 0.84        | 1.64          | 0.00             | 0.00           | 0.00            | 0.00            |
| 2015                            | January                 | February                 | <u>March</u>          | <u>April</u>          | <u>May</u>          | <u>June</u>          | <u>July</u> | <u>August</u> | September        | <u>October</u> | November        | <u>December</u> |
| LBMP                            | 59.61                   | 114.37                   | 52.09                 | 28.36                 | 32.98               | 28.20                | 34.77       | 33.09         | 34.40            | 30.05          | 24.83           | 20.91           |
| NTAC                            | 0.32                    | 0.35                     | 0.41                  | 0.64                  | 0.56                | 0.80                 | 0.54        | 0.60          | 0.63             | 0.53           | 0.68            | 1.05            |
| Reserve                         | 0.27                    | 0.37                     | 0.56                  | 0.36                  | 0.38                | 0.24                 | 0.27        | 0.20          | 0.28             | 0.28           | 0.47            | 0.60            |
| Regulation                      | 0.10                    | 0.18                     | 0.11                  | 0.12                  | 0.10                | 0.13                 | 0.12        | 0.12          | 0.10             | 0.12           | 0.13            | 0.13            |
| NYISO Cost of Operations        | 0.70                    | 0.70                     | 0.70                  | 0.70                  | 0.70                | 0.70                 | 0.70        | 0.70          | 0.70             | 0.69           | 0.70            | 0.69            |
| Uplift                          | (0.48)                  | (1.08)                   | (0.68)                | (0.15)                | 0.26                | 0.33                 | 0.04        | 0.03          | (0.15)           | 0.10           | 0.44            | (0.07)          |
| Uplift: Local Reliability Share | 0.25                    | 0.33                     | 0.13                  | 0.27                  | 0.30                | 0.37                 | 0.35        | 0.36          | 0.22             | 0.33           | 0.20            | 0.12            |
| Uplift: Statewide Share         | (0.73)                  | (1.41)                   | (0.81)                | (0.42)                | (0.05)              | (0.04)               | (0.30)      | (0.33)        | (0.37)           | (0.23)         | 0.25            | (0.18)          |
| Voltage Support and Black Start | 0.39                    | 0.39                     | 0.39                  | 0.39                  | 0.39                | 0.39                 | 0.39        | 0.39          | 0.39             | 0.39           | 0.39            | 0.38            |
| Avg Monthly Cost                | 60.91                   | 115.27                   | 53.58                 | 30.41                 | 35.37               | 30.79                | 36.84       | 35.14         | 36.35            | 32.18          | 27.64           | 23.71           |
| Avg YTD Cost                    | 60.91                   | 87.74                    | 76.64                 | 66.82                 | 60.96               | 56.02                | 52.77       | 50.20         | 48.59            | 47.17          | 45.66           | 44.10           |
| TSA \$ per NYC MWh              | 0.00                    | 0.00                     | 0.00                  | 0.00                  | 0.17                | 0.50                 | 0.07        | 0.06          | 0.01             | 0.00           | 0.00            | 0.00            |