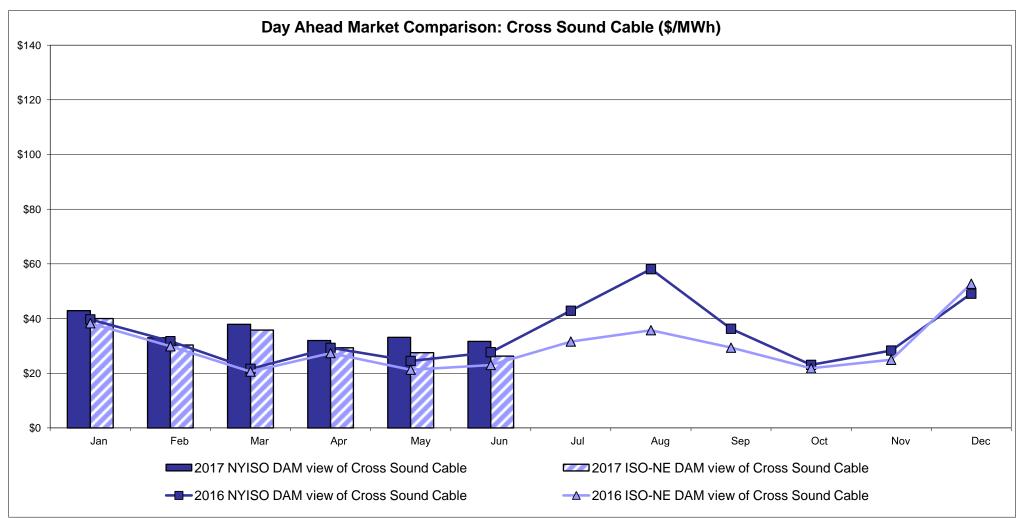

WALK Controllable Line 29.12 11.57 | 29.19                                  | 29.07<br>12.66                         | 29.69<br>14.14<br>25.65                | 16.06<br>7.82                         |

<sup>\*</sup> Straight LBMP averages

















### **External Comparison ISO-New England**







■2017 NYISO RT view of PJM Proxy bus

----2016 NYISO RT view of PJM Proxy bus

\$20

\$0

Jun

2017 NYISO RTC view of PJM Proxy bus

→ 2016 NYISO RTC view of PJM Proxy bus

Sep

2017 PJM R/T view of NYISO

-0-2016 PJM R/T view of NYISO

May

#### **External Comparison Ontario IESO**



Notes: Exchange factor used for June 2017 was 0.752162467 to US

HOEP: Hourly Ontario Energy Price Pre-Dispatch: Projected Energy Price

#### **External Controllable Line: Cross Sound Cable (New England)**





#### Note:

ISO-NE Forecast is an advisory posting @ 18:00 day before.

The DAM and R/T prices at the Shorham 13899 interface are used for ISO-NE.

The DAM and R/T prices at the CSC interface are used for NYISO.

#### **External Controllable Line: Northport - Norwalk (New England)**





#### Note:

ISO-NE Forecast is an advisory posting @ 18:00 day before.

The DAM and R/T prices at the Northport 138 interface are used for ISO-NE.

The DAM and R/T prices at the 1385 interface are used for NYISO.

### **External Controllable Line: Neptune (PJM)**





### **External Comparison Hydro-Quebec**





Note:

Hydro-Quebec Prices are unavailable.

#### **External Controllable Line: Linden VFT (PJM)**





#### **External Controllable Line: Hudson (PJM)**





#### **NYISO Real Time Price Corr