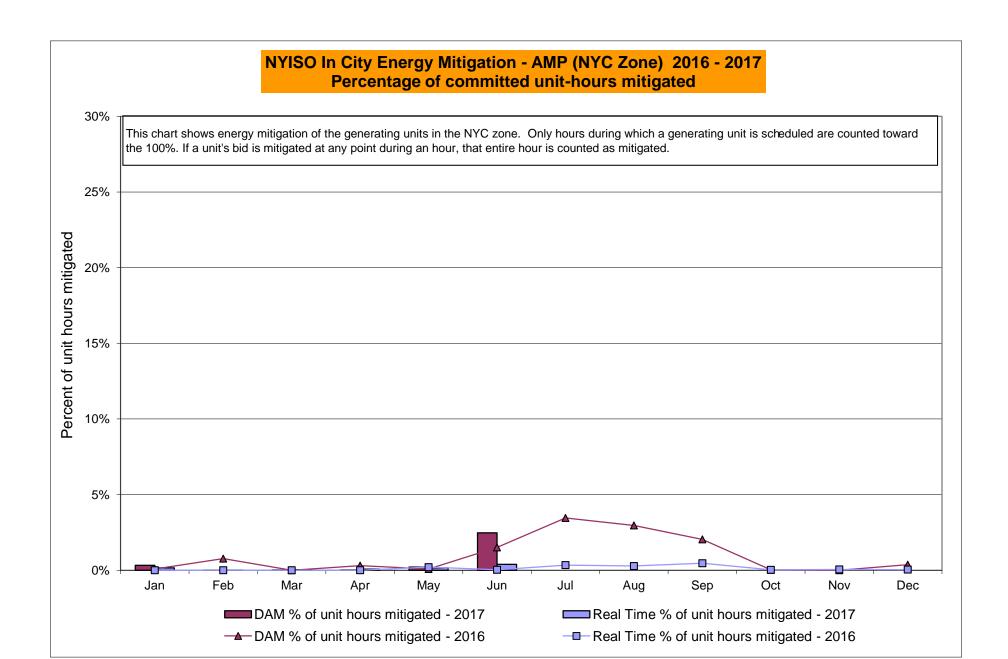

0 6.34 3.56 3.48 3.12           | 5.57<br>5.57<br>5.14<br>5.52<br>5.52<br>5.10<br>5.10<br>5.10<br>5.10<br>7.00<br>0.61<br>0.61<br>0.30<br>0.21<br>0.21<br>0.15<br>0.15<br>5.52<br>0.24<br>1.59<br>1.59<br>0.90<br>0.59<br>0.21<br>0.21<br>0.21<br>0.21                         | 5.37<br>5.37<br>4.89<br>5.09<br>5.09<br>4.82<br>4.82<br>4.82<br>4.82<br>8.57<br>0.99<br>0.99<br>0.09<br>0.09<br>0.09<br>0.08<br>0.08<br>0.08<br>0.08<br>0.08<br>1.96<br>1.96<br>1.16<br>0.18<br>0.11<br>0.11<br>0.11 | 4.83 4.83 4.50 4.43 4.43 4.43 4.39 4.39 4.39 4.39 7.77  1.05 1.05 0.82 0.00 0.00 0.00 0.00 0.00 0.00 0.00                                                    | 4.89<br>4.89<br>4.73<br>4.49<br>4.43<br>4.43<br>4.43<br>4.43<br>13.80<br>1.92<br>1.92<br>1.14<br>0.00<br>0.00<br>0.00<br>0.00<br>0.00<br>0.00<br>0.00 |









## NYISO LBMP ZONES



## **Billing Codes for Chart C**

| Chart - C Category Name                   | <b>Billing Code</b> | Billing Category Name                                                              |
|-------------------------------------------|---------------------|------------------------------------------------------------------------------------|
| Bid Production Cost Guarantee Balancing   | 81203               | Balancing NYISO Bid Production Cost Guarantee - Internal Units                     |
| Bid Production Cost Guarantee Balancing   | 81204               | Balancing NYISO Bid Production Cost Guarantee - External Units                     |
| Bid Production Cost Guarantee Balancing   | 81205               | Balancing NYISO Bid Production Cost Guarantee Expenditu