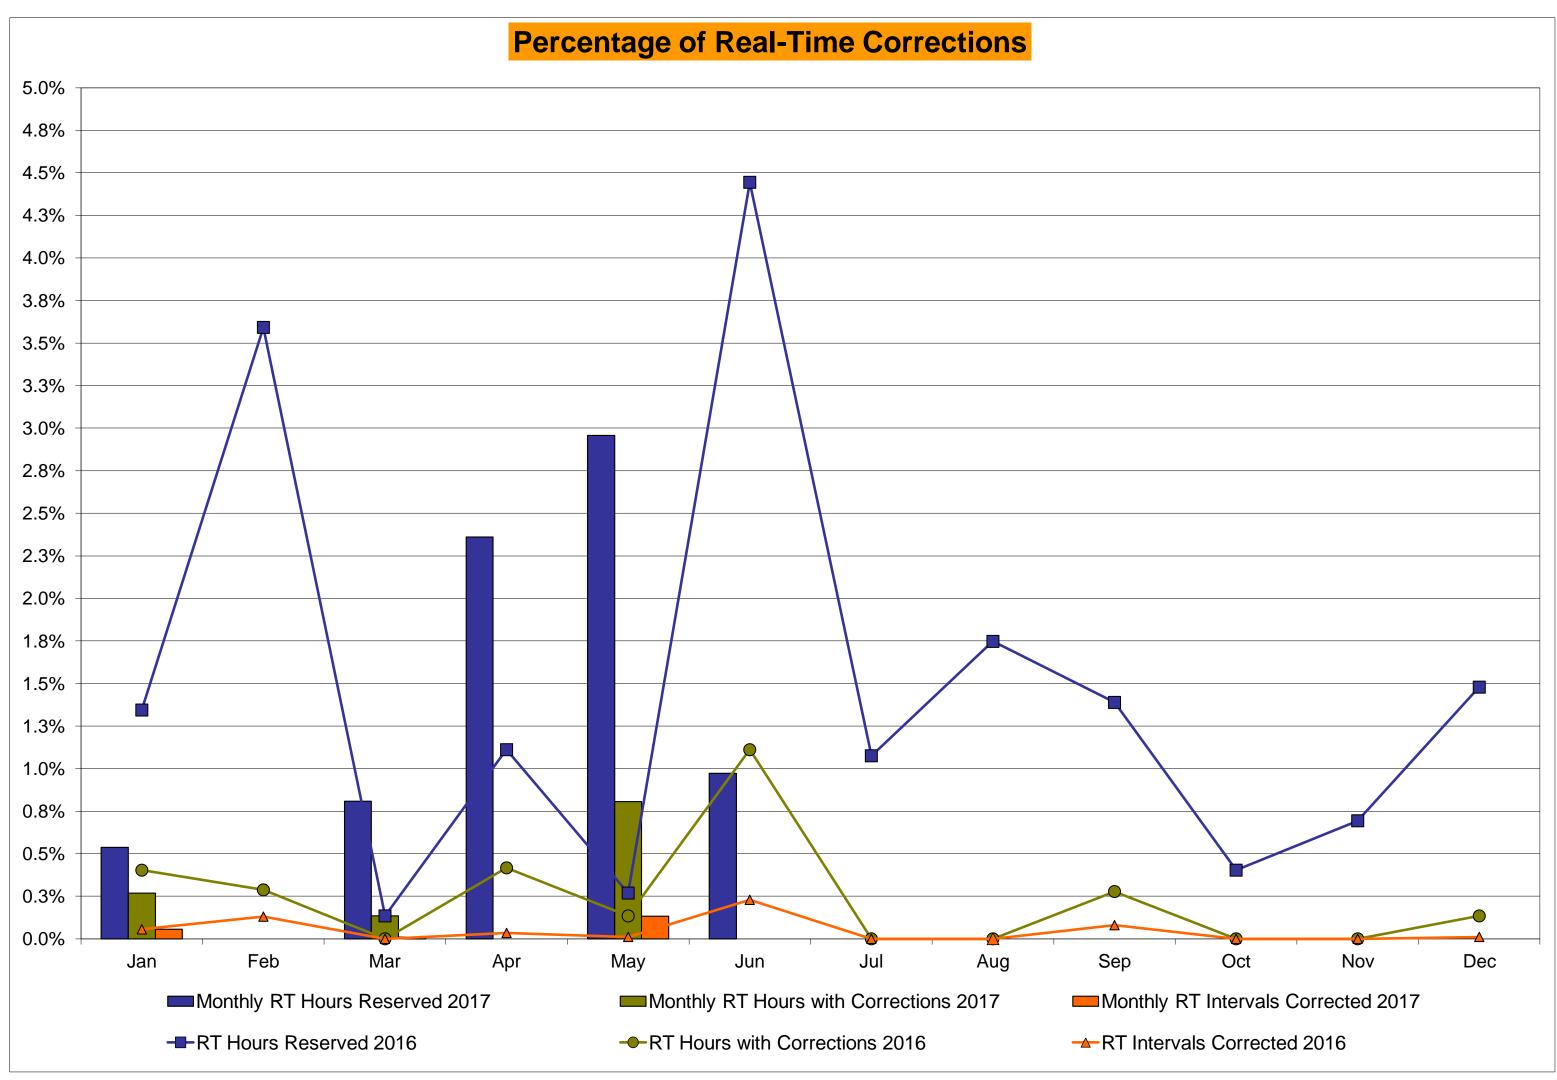

1%<br>0.05%<br>2<br>744<br>0.27%<br>1.26% | 8<br>720<br>1.11%<br>0.39%<br>20<br>8,725<br>0.23%<br>0.08%<br>32<br>720<br>4.44%<br>1.79% | 0<br>744<br>0.00%<br>0.33%<br>0<br>9,038<br>0.00%<br>0.06%<br>8<br>744<br>1.08%<br>1.68% | 0<br>744<br>0.00%<br>0.29%<br>0<br>9,048<br>0.00%<br>0.06%<br>13<br>744<br>1.75%<br>1.69% | 2<br>720<br>0.28%<br>0.29%<br>7<br>8,713<br>0.08%<br>0.06%<br>10<br>720<br>1.39%<br>1.66% | 0<br>744<br>0.00%<br>0.26%<br>0<br>8,960<br>0.00%<br>0.05%<br>3<br>744<br>0.40%<br>1.53% | 0<br>721<br>0.00%<br>0.24%<br>0<br>8,724<br>0.00%<br>0.05%<br>5<br>721<br>0.69%<br>1.46% | 1<br>744<br>0.13%<br>0.23%<br>1<br>9,034<br>0.01%<br>0.05%<br>11<br>744<br>1.48%<br>1.46% |

<sup>\*</sup> Calendar days from reservation date.

Market Mitigation and Analysis Prepared: 7/10/2017 11:20 AM





<sup>\*</sup> Calendar days from reservation date.





#### Virtual Load and Supply Zonal Statistics (Average MWh/day) - 2017 Virtual Load Bid **Virtual Supply Bid Virtual Load Bid Virtual Supply Bid** Virtual Load Bid **Virtual Supply Bid** Not Not Not Not Not Not Date Scheduled Scheduled Scheduled Scheduled Date Scheduled Scheduled Scheduled Scheduled Date Scheduled Scheduled Scheduled Scheduled Zone Zone Zone MHK VL DUNWOD **WEST** 337 Jan-17 6,094 5,795 2,019 Jan-17 566 202 2,022 131 Jan-17 304 832 5,708 389 Feb-17 3,771 4,772 3,346 567 Feb-17 422 100 2,459 293 Feb-17 193 585 5,966 424 Mar-17 6,522 4,960 2,386 616 Mar-17 407 186 3,594 378 Mar-17 436 763 4.871 439 6,956 5,390 1,934 457 102 2,856 430 1,097 406 3,517 232 Apr-17 699 Apr-17 Apr-17 532 276 May-17 8,468 5,775 1,261 546 M