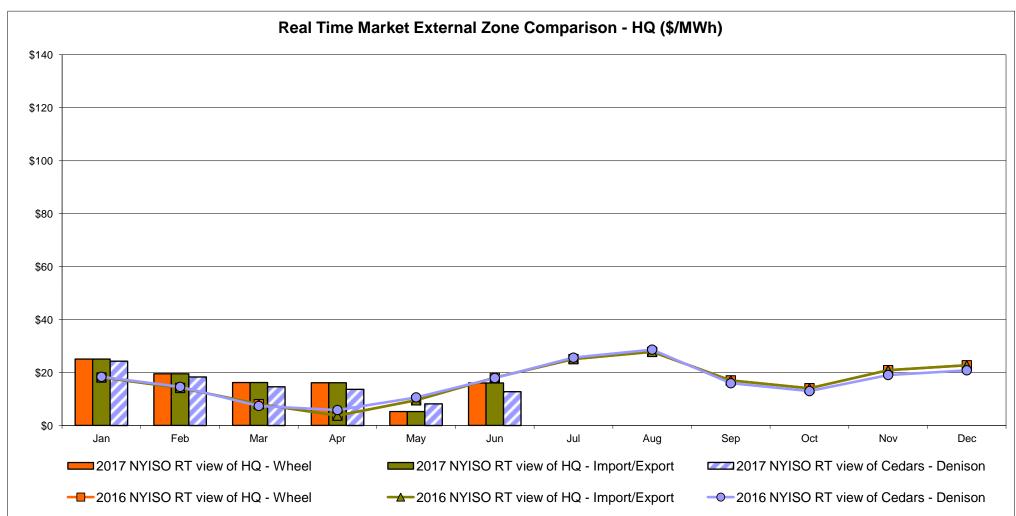

ge factor used for June 2017 was 0.752162467 to US

HOEP: Hourly Ontario Energy Price Pre-Dispatch: Projected Energy Price

#### **External Controllable Line: Cross Sound Cable (New England)**





#### Note:

ISO-NE Forecast is an advisory posting @ 18:00 day before.

The DAM and R/T prices at the Shorham 13899 interface are used for ISO-NE.

The DAM and R/T prices at the CSC interface are used for NYISO.

#### **External Controllable Line: Northport - Norwalk (New England)**





#### Note:

ISO-NE Forecast is an advisory posting @ 18:00 day before.

The DAM and R/T prices at the Northport 138 interface are used for ISO-NE.

The DAM and R/T prices at the 1385 interface are used for NYISO.

### **External Controllable Line: Neptune (PJM)**





### **External Comparison Hydro-Quebec**





Note:

Hydro-Quebec Prices are unavailable.

#### **External Controllable Line: Linden VFT (PJM)**





#### **External Controllable Line: Hudson (PJM)**





#### **NYISO Real Time Price Correction Statistics**

| 2017                                                                                                                                                                                                                                                                                                                                                                                                                                |