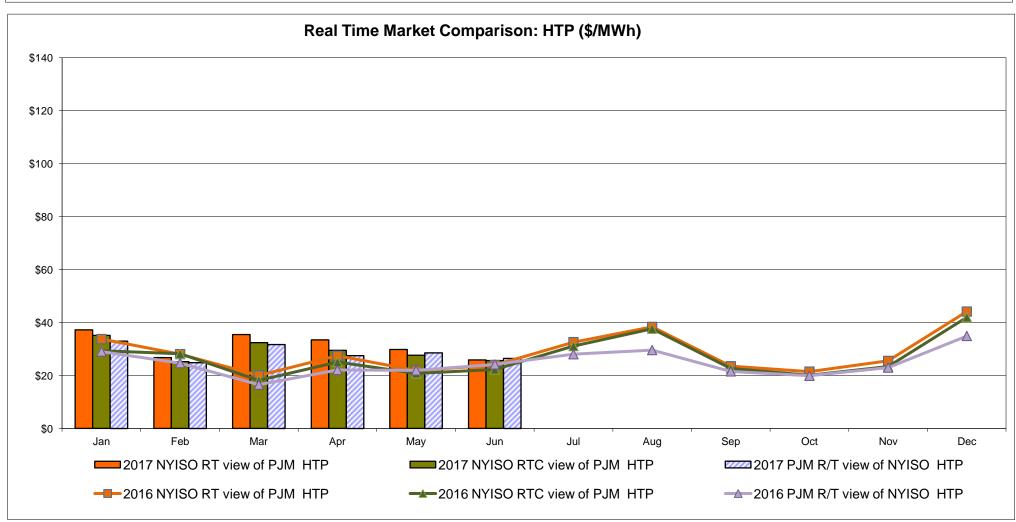

Cross Sound Cable (New England)**





#### Note:

ISO-NE Forecast is an advisory posting @ 18:00 day before.

The DAM and R/T prices at the Shorham 13899 interface are used for ISO-NE.

The DAM and R/T prices at the CSC interface are used for NYISO.

#### **External Controllable Line: Northport - Norwalk (New England)**





#### Note:

ISO-NE Forecast is an advisory posting @ 18:00 day before.

The DAM and R/T prices at the Northport 138 interface are used for ISO-NE.

The DAM and R/T prices at the 1385 interface are used for NYISO.

### **External Controllable Line: Neptune (PJM)**





### **External Comparison Hydro-Quebec**





Note:

Hydro-Quebec Prices are unavailable.

#### **External Controllable Line: Linden VFT (PJM)**





#### **External Controllable Line: Hudson (PJM)**





#### **NYISO Real Time Price Correction Statistics**

| 2017                                                                                                                                                                                                                                                                                                                                                                                                                                |                                                                                                                                                                                                      | <u>January</u>                                                                            | <u>February</u>