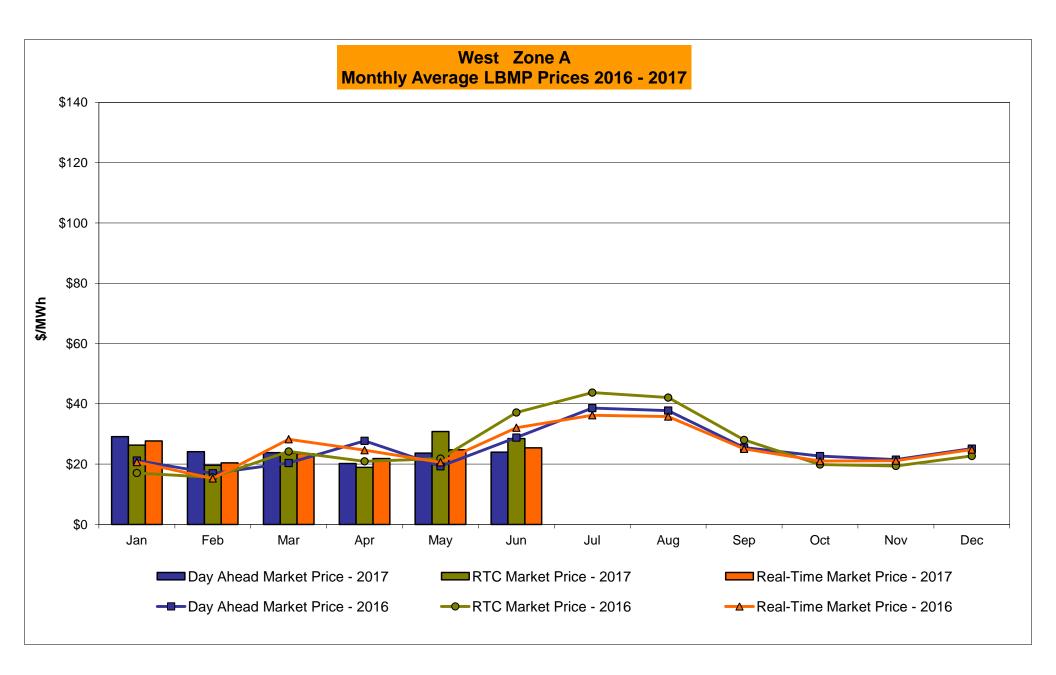

70 | NORWALK Controllable Line 29.12 11.57 | 29.19                                  | 29.07<br>12.66                         | 29.69<br>14.14<br>25.65                | 16.06<br>7.82                         |
| Unweighted Price * Standard Deviation  RTC LBMP  Unweighted Price * Standard Deviation                | <b>Zone O</b> 18.15 7.19 | QUEBEC (Wheel)  Zone M  17.22 8.16           | QUEBEC (Import/Export)  Zone M  17.22 8.16           | Zone P  24.91 11.19       | <b>Zone N</b> 27.03 10.44 | SOUND<br>CABLE<br>Controllable<br>Line<br>31.66<br>14.70 | NORWALK Controllable Line 29.12 11.57 | 29.19                                  | 29.07<br>12.66                         | 29.69<br>14.14<br>25.65                | 16.06<br>7.82                         |

<sup>\*</sup> Straight LBMP averages

















### **External Comparison ISO-New England**







■2017 NYISO RT view of PJM Proxy bus

----2016 NYISO RT view of PJM Proxy bus

\$20

\$0

Jun

2017 NYISO RTC view of PJM Proxy bus

→ 2016 NYISO RTC view of PJM Proxy bus

Sep

2017 PJM R/T view of NYISO

-0-2016 PJM R/T view of NYISO

May

#### **External Comparison Ontario IESO**



Notes: Exchange factor used for June 2017 was 0.752162467 to US

HOEP: Hourly Ontario Energy Price Pre-Dispatch: Projected Energy Price

#### **External Controllable Line: Cross Sound Cable (New England)**





#### Note:

ISO-NE Forecast is an advisory posting @ 18:00 day before.

The DAM and R/T prices at the Shorham 13899 interface are used for ISO-NE.

The DAM and R/T prices at the CSC interface are used for NYISO.

#### **External Contro