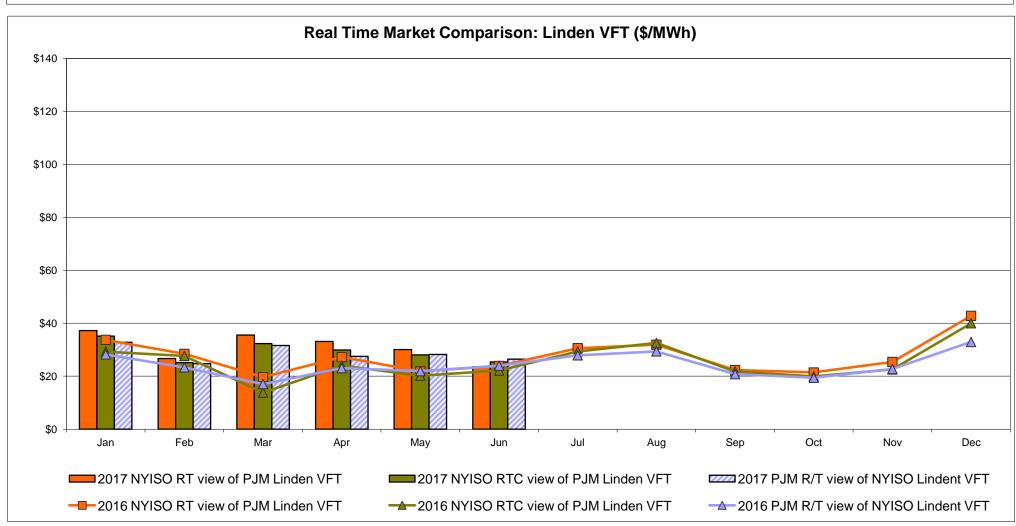

ected Energy Price

#### **External Controllable Line: Cross Sound Cable (New England)**





#### Note:

ISO-NE Forecast is an advisory posting @ 18:00 day before.

The DAM and R/T prices at the Shorham 13899 interface are used for ISO-NE.

The DAM and R/T prices at the CSC interface are used for NYISO.

#### **External Controllable Line: Northport - Norwalk (New England)**





#### Note:

ISO-NE Forecast is an advisory posting @ 18:00 day before.

The DAM and R/T prices at the Northport 138 interface are used for ISO-NE.

The DAM and R/T prices at the 1385 interface are used for NYISO.

### **External Controllable Line: Neptune (PJM)**





### **External Comparison Hydro-Quebec**





Note:

Hydro-Quebec Prices are unavailable.

#### **External Controllable Line: Linden VFT (PJM)**





#### **External Controllable Line: Hudson (PJM)**





#### **NYISO Real Time Price Correction Statistics**

| 2017                                                                                                                                                                                                                                                                                                                                                                                                                                |                                                                                                                                                                                                      | <u>January</u>