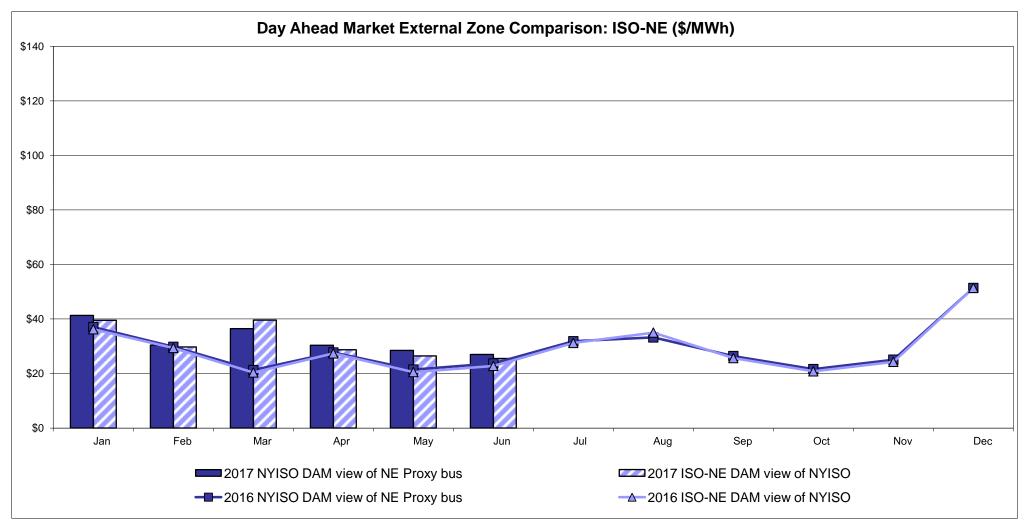

| 29.07<br>12.66                         | 29.69<br>14.14<br>25.65                | 16.06<br>7.82                         |
| Unweighted Price * Standard Deviation  RTC LBMP  Unweighted Price * Standard Deviation                | <b>Zone O</b> 18.15 7.19 | QUEBEC (Wheel)  Zone M  17.22 8.16           | QUEBEC (Import/Export)  Zone M  17.22 8.16           | Zone P  24.91 11.19       | <b>Zone N</b> 27.03 10.44 | SOUND<br>CABLE<br>Controllable<br>Line<br>31.66<br>14.70 | NORWALK Controllable Line 29.12 11.57 | 29.19                                  | 29.07<br>12.66                         | 29.69<br>14.14<br>25.65                | 16.06<br>7.82                         |

<sup>\*</sup> Straight LBMP averages

















### **External Comparison ISO-New England**







■2017 NYISO RT view of PJM Proxy bus

----2016 NYISO RT view of PJM Proxy bus

\$20

\$0

Jun

2017 NYISO RTC view of PJM Proxy bus

→ 2016 NYISO RTC view of PJM Proxy bus

Sep

2017 PJM R/T view of NYISO

-0-2016 PJM R/T view of NYISO

May

#### **External Comparison Ontario IESO**



Notes: Exchange factor used for June 2017 was 0.752162467 to US

HOEP: Hourly Ontario Energy Price Pre-Dispatch: Projected Energy Price

#### **External Controllable Line: Cross Sound Cable (New England)**





#### Note:

ISO-NE Forecast is an advisory posting @ 18:00 day before.

The DAM and R/T prices at the Shorham 13899 interface are used for ISO-NE.

The DAM and R/T prices at the CSC interface are used for NYISO.

#### **External Controllable Line: Northport - Norwalk (New England)**





#### No