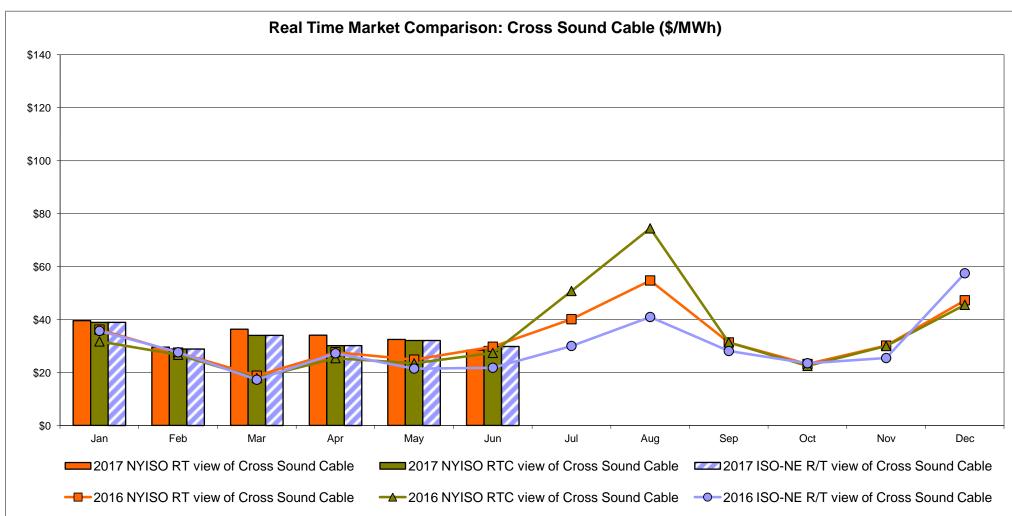

LK Controllable Line 29.12 11.57 | 29.19                                  | 29.07<br>12.66                         | 29.69<br>14.14<br>25.65                | 16.06<br>7.82                         |

<sup>\*</sup> Straight LBMP averages

















### **External Comparison ISO-New England**







■2017 NYISO RT view of PJM Proxy bus

----2016 NYISO RT view of PJM Proxy bus

\$20

\$0

Jun

2017 NYISO RTC view of PJM Proxy bus

→ 2016 NYISO RTC view of PJM Proxy bus

Sep

2017 PJM R/T view of NYISO

-0-2016 PJM R/T view of NYISO

May

#### **External Comparison Ontario IESO**



Notes: Exchange factor used for June 2017 was 0.752162467 to US

HOEP: Hourly Ontario Energy Price Pre-Dispatch: Projected Energy Price

#### **External Controllable Line: Cross Sound Cable (New England)**





#### Note:

ISO-NE Forecast is an advisory posting @ 18:00 day before.

The DAM and R/T prices at the Shorham 13899 interface are used for ISO-NE.

The DAM and R/T prices at the CSC interface are used for NYISO.

#### **External Controllable Line: Northport - Norwalk (New England)**





#### Note:

ISO-NE Forecast is an advisory posting @ 18:00 day before.

The DAM and R/T prices at the Northport 138 interface are used for ISO-NE.

The DAM and R/T prices at the 1385 interface are used for NYISO.

### **External Controllable Line: Neptune (PJM)**





### **External Comparison Hydro-Quebec**





Note:

Hydro-Quebec Prices are unavailable.

#### **External Controllable Line: Linden VFT (PJM)**





#### **External Controllable Line: Hudson (PJM)**





#### **NYISO Real Time Price Correc