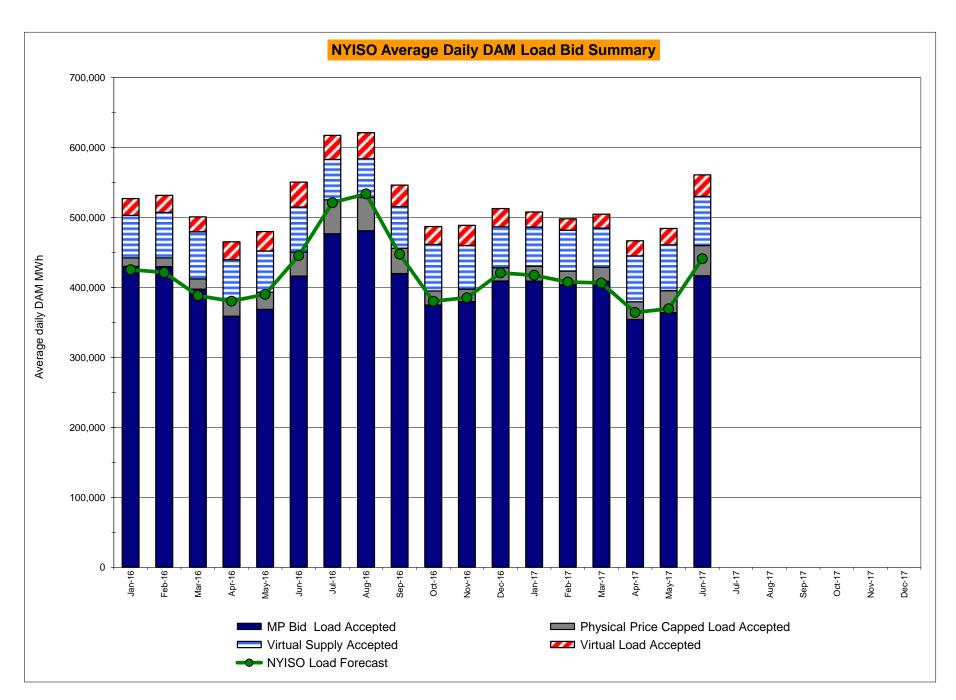

34 3.56 3.48 3.12           | 5.57<br>5.57<br>5.14<br>5.52<br>5.52<br>5.10<br>5.10<br>5.10<br>5.10<br>7.00<br>0.61<br>0.61<br>0.30<br>0.21<br>0.21<br>0.15<br>0.15<br>5.52<br>0.24<br>1.59<br>1.59<br>0.90<br>0.59<br>0.21<br>0.21<br>0.21<br>0.21                         | 5.37<br>5.37<br>4.89<br>5.09<br>5.09<br>4.82<br>4.82<br>4.82<br>4.82<br>8.57<br>0.99<br>0.99<br>0.09<br>0.09<br>0.09<br>0.08<br>0.08<br>0.08<br>0.08<br>0.08<br>1.96<br>1.96<br>1.16<br>0.18<br>0.11<br>0.11<br>0.11 | 4.83 4.83 4.50 4.43 4.43 4.43 4.39 4.39 4.39 4.39 7.77  1.05 1.05 0.82 0.00 0.00 0.00 0.00 0.00 0.00 0.00                                                    | 4.89<br>4.89<br>4.73<br>4.49<br>4.43<br>4.43<br>4.43<br>4.43<br>13.80<br>1.92<br>1.92<br>1.14<br>0.00<br>0.00<br>0.00<br>0.00<br>0.00<br>0.00<br>0.00 |









## NYISO LBMP ZONES



## **Billing Codes for Chart C**

| Chart - C Category Name                   | <b>Billing Code</b> | Billing Category Name                                                              |
|-------------------------------------------|---------------------|------------------------------------------------------------------------------------|
| Bid Production Cost Guarantee Balancing   | 81203               | Balancing NYISO Bid Production Cost Guarantee - Internal Units                     |
| Bid Production Cost Guarantee Balancing   | 81204               | Balancing NYISO Bid Production Cost Guarantee - External Units                     |
| Bid Production Cost Guarantee Balancing   | 81205               | Balancing NYISO Bid Production Cost Guarantee Expenditure d