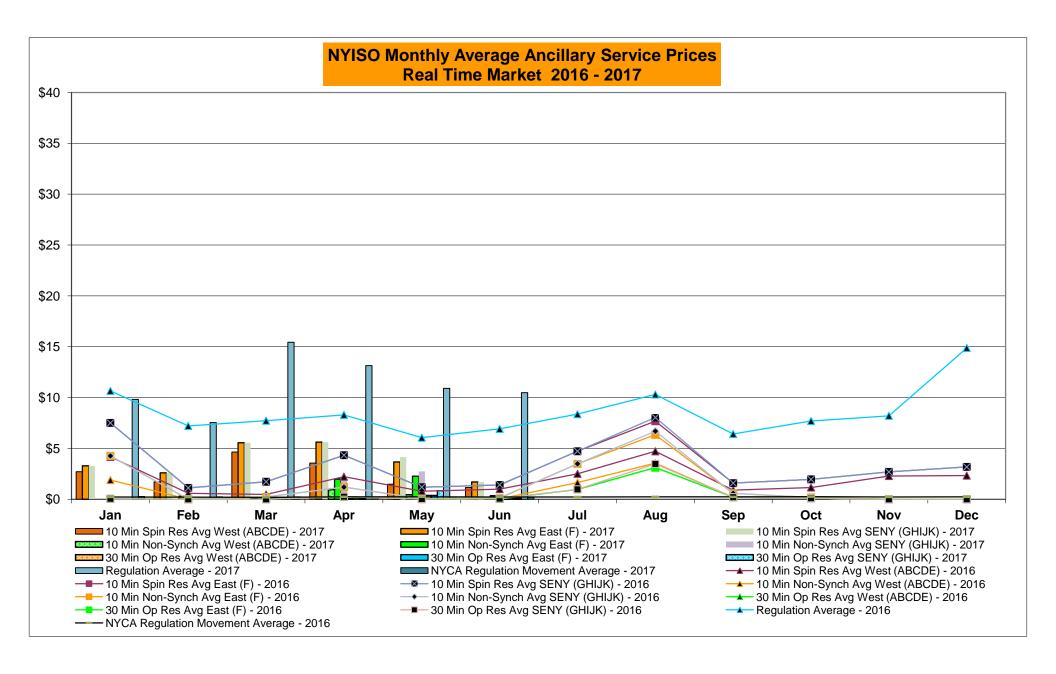

## Market Performance Highlights June 2017

- LBMP for June is \$31.76/MWh; higher than \$31.74/MWh in May 2017 and \$27.35/MWh in June 2016.
  - Day Ahead Load Weighted LBMPs are higher and Real Time Load Weighted LBMPs are higher compared to May.
- June 2017 average year-to-date monthly cost of \$36.01/MWh is a 20% increase from \$29.93/MWh in June 2016.
- Average daily sendout is 454 GWh/day in June; higher than 383 GWh/day in May 2017 and lower than 456 GWh/day in June 2016.
- Natural gas prices and distillate prices were lower compared to the previous month.
  - Natural Gas (Transco Z6 NY) was \$2.35/MMBtu, down from \$2.80/MMBtu in May.
  - Natural gas prices are up 27.5% year-over-year.
  - Jet Kerosene Gulf Coast was \$9.59/MMBtu, down from \$10.47/MMBtu in May.
  - Ultra Low Sulfur No.2 Diesel NY Harbor was \$10.14/MMBtu, down from \$10.82/MMBtu in May.
  - Distillate prices are down 5.4% year-over-year.
- Uplift per MWh is lower compared to the previous month.
  - Uplift (not including NYISO cost of operations) is (\$0.37)/MWh; lower than \$0.10/MWh in May.
    - Local Reliability Share is \$0.15/MWh, lower than \$0.24/MWh in May.
    - Statewide Share is (\$0.52)/MWh, lower than (\$0.13)/MWh in May.
  - TSA \$ per NYC MWh is \$0.56/MWh.
- Total uplift costs (Schedule 1 components including NYISO Cost of Operations) are lower than May.