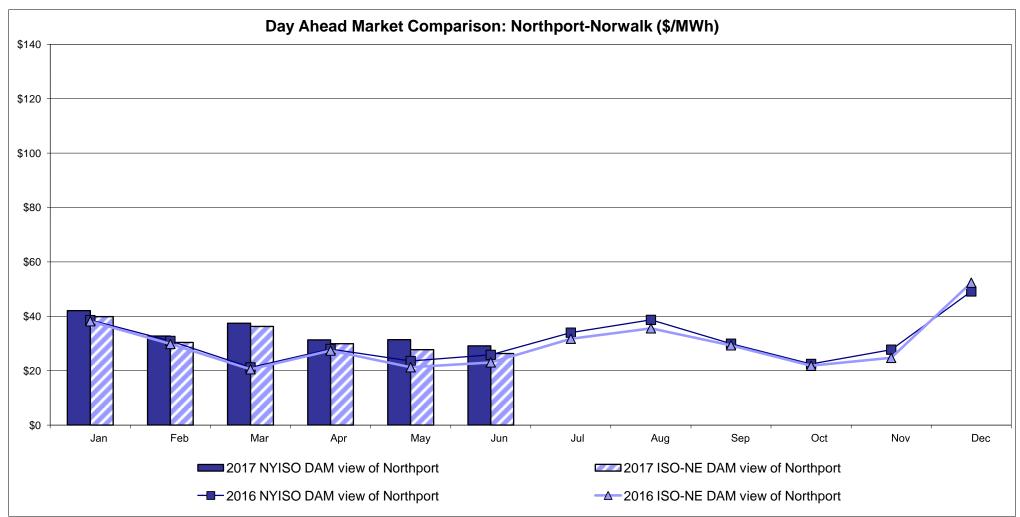

England**







■2017 NYISO RT view of PJM Proxy bus

----2016 NYISO RT view of PJM Proxy bus

\$20

\$0

Jun

2017 NYISO RTC view of PJM Proxy bus

→ 2016 NYISO RTC view of PJM Proxy bus

Sep

2017 PJM R/T view of NYISO

-0-2016 PJM R/T view of NYISO

May

#### **External Comparison Ontario IESO**



Notes: Exchange factor used for June 2017 was 0.752162467 to US

HOEP: Hourly Ontario Energy Price Pre-Dispatch: Projected Energy Price

#### **External Controllable Line: Cross Sound Cable (New England)**





#### Note:

ISO-NE Forecast is an advisory posting @ 18:00 day before.

The DAM and R/T prices at the Shorham 13899 interface are used for ISO-NE.

The DAM and R/T prices at the CSC interface are used for NYISO.

#### **External Controllable Line: Northport - Norwalk (New England)**





#### Note:

ISO-NE Forecast is an advisory posting @ 18:00 day before.

The DAM and R/T prices at the Northport 138 interface are used for ISO-NE.

The DAM and R/T prices at the 1385 interface are used for NYISO.

### **External Controllable Line: Neptune (PJM)**





### **External Comparison Hydro-Quebec**





Note:

Hydro-Quebec Prices are unavailable.

#### **External Controllable Line: Linden VFT (PJM)**





#### **External Controllable Line: Hudson (PJM)**





#### **NYISO Real Time Price Correction Statistics**

| 2017