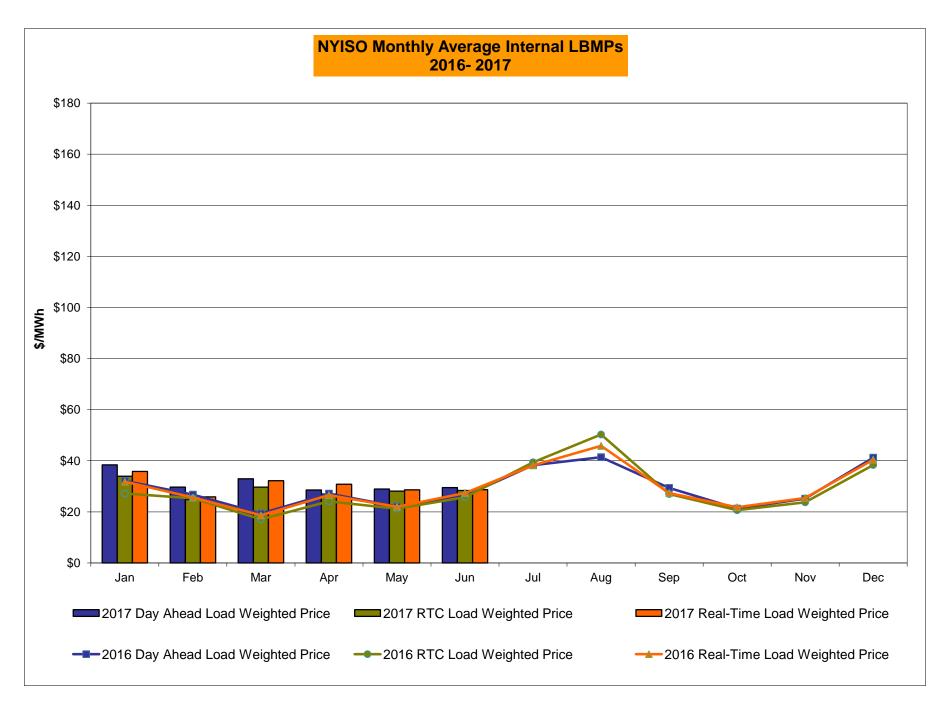

## Market Performance Highlights June 2017

- LBMP for June is \$31.76/MWh; higher than \$31.74/MWh in May 2017 and \$27.35/MWh in June 2016.
  - Day Ahead Load Weighted LBMPs are higher and Real Time Load Weighted LBMPs are higher compared to May.
- June 2017 average year-to-date monthly cost of \$36.01/MWh is a 20% increase from \$29.93/MWh in June 2016.
- Average daily sendout is 454 GWh/day in June; higher than 383 GWh/day in May 2017 and lower than 456 GWh/day in June 2016.
- Natural gas prices and distillate prices were lower compared to the previous month.
  - Natural Gas (Transco Z6 NY) was \$2.35/MMBtu, down from \$2.80/MMBtu in May.
  - Natural gas prices are up 27.5% year-over-year.
  - Jet Kerosene Gulf Coast was \$9.59/MMBtu, down from \$10.47/MMBtu in May.
  - Ultra Low Sulfur No.2 Diesel NY Harbor was \$10.14/MMBtu, down from \$10.82/MMBtu in May.
  - Distillate prices are down 5.4% year-over-year.
- Uplift per MWh is lower compared to the previous month.
  - Uplift (not including NYISO cost of operations) is (\$0.37)/MWh; lower than \$0.10/MWh in May.
    - Local Reliability Share is \$0.15/MWh, lower than \$0.24/MWh in May.
    - Statewide Share is (\$0.52)/MWh, lower than (\$0.13)/MWh in May.
  - TSA \$ per NYC MWh is \$0.56/MWh.
- Total uplift costs (Schedule 1 components including NYISO Cost of Operations) are lower than May.

## NYISO Average Cost/MWh (Energy and Ancillary Services) \* from the LBMP Customer point of view

| 2017                            | lanuary                 | Fobruary                 | March                 | April                 | Mov                 | luno                 | lukz        | August        | Sontombor        | Octobor        | November        | Docombor        |
|---------------------------------|-------------------------|--------------------------|-----------------------|-----------------------|---------------------|----------------------|-------------|---------------|------------------|----------------|-----------------|-----------------|
| LBMP                            | <u>January</u><br>40.07 | <u>February</u><br>30.95 | <u>March</u><br>34.97 | <u>April</u><br>31.06 | <u>May</u><br>31.74 | <u>June</u><br>31.76 | <u>July</u> | <u>August</u> | <u>September</u> | <u>October</u> | <u>November</u> | <u>December</u> |
| NTAC                            | 0.66                    | 1.11                     | 0.86                  | 1.05                  | 0.79                | 0.62                 |             |               |                  |                |                 |                 |
| Reserve                         | 0.70                    | 0.67                     | 0.74                  | 0.70                  | 0.73                | 0.55                 |             |               |                  |                |                 |                 |
| Regulation                      | 0.14                    | 0.12                     | 0.13                  | 0.17                  | 0.16                | 0.13                 |             |               |                  |                |                 |                 |
| NYISO Cost of Operations        | 0.65                    | 0.65                     | 0.65                  | 0.65                  | 0.62                | 0.63                 |             |               |                  |                |                 |                 |
| FERC Fee Recovery               | 0.09                    | 0.10                     | 0.10                  | 0.12                  | 0.10                | 0.09                 |             |               |                  |                |                 |                 |
| Uplift                          | (0.73)                  | (0.54)                   | (0.46)                | 0.12                  | 0.10                | (0.37)               |             |               |                  |                |                 |                 |
| Uplift: Local Reliability Share | 0.10                    | 0.13                     | 0.21                  | 0.20                  | 0.24                | 0.15                 |             |               |                  |                |                 |                 |
| Uplift: Statewide Share         | (0.83)                  | (0.67)                   | (0.67)                | (80.0)                | (0.13)              | (0.52)               |             |               |                  |                |                 |                 |
| Voltage Support and Black Start | 0.37                    | 0.37                     | 0.38                  | 0.38                  | 0.38                | 0.38                 |             |               |                  |                |                 |                 |
| Avg Monthly Cost                | 41.96                   | 33.44                    | 37.38                 | 34.26                 | 34.52               | 33.80                |             |               |                  |                |                 |                 |
| <b>g</b>                        |                         |                          |                       | • ··· <b>_</b> •      | •• <u>-</u>         | 00.00                |             |               |                  |                |                 |                 |
| Avg YTD Cost                    | 41.96                   | 38.02                    | 37.81                 | 37.05                 | 36.54               | 36.01                |             |               |                  |                |                 |                 |
| TSA \$ per NYC MWh              | 0.00                    | 0.00                     | 0.00                  | 0.08                  | 0.12                | 0.56                 |             |               |                  |                |                 |                 |
| 2016                            | January                 | February                 | <u>March</u>          | <u>April</u>          | <u>May</u>          | <u>June</u>          | <u>July</u> | <u>August</u> | September        | <u>October</u> | November        | <u>December</u> |
| LBMP                            | 34.29                   | 28.71                    | 20.66                 | 27.96                 | 23.31               | 27.35                | 40.01       | 42.99         | 30.89            | 22.33          | 26.31           | 43.90           |
| NTAC                            | 0.59                    | 0.78                     | 0.62                  | 1.14                  | 1.10                | 0.93                 | 0.78        | 0.54          | 0.55             | 0.86           | 0.79            | 0.97            |
| Reserve                         | 0.77                    | 0.73                     | 0.73                  | 0.87                  | 0.71                | 0.59                 | 0.67        | 0.68          | 0.69             | 0.77           | 0.68            | 0.63            |
| Regulation                      | 0.12                    | 0.12                     | 0.12                  | 0.12                  | 0.11                | 0.12                 | 0.10        | 0.10          | 0.10             | 0.15           | 0.13            | 0.17            |
| NYISO Cost of Operations        | 0.64                    | 0.65                     | 0.65                  | 0.64                  | 0.65                | 0.66                 | 0.65        | 0.65          | 0.64             | 0.64           | 0.64            | 0.64            |
| FERC Fee Recovery               | 0.09                    | 0.10                     | 0.11                  | 0.10                  | 0.09                | 0.09                 | 0.07        | 0.06          | 0.08             | 0.10           | 0.10            | 0.08            |
| Uplift                          | (0.43)                  | (0.07)                   | (0.03)                | (0.34)                | 0.19                | 0.20                 | (0.26)      | (0.63)        | (0.15)           | (0.09)         | (0.42)          | (0.33)          |
| Uplift: Local Reliability Share | 0.09                    | 0.11                     | 0.06                  | 0.07                  | 0.35                | 0.21                 | 0.23        | 0.22          | 0.14             | 0.15           | 0.07            | 0.10            |
| Uplift: Statewide Share         | (0.52)                  | (0.18)                   | (0.09)                | (0.41)                | (0.16)              | (0.01)               | (0.49)      | (0.86)        | (0.29)           | (0.24)         | (0.49)          | (0.43)          |
| Voltage Support and Black Start | 0.35                    | 0.36                     | 0.36                  | 0.35                  | 0.36                | 0.36                 | 0.36        | 0.36          | 0.36             | 0.36           | 0.36            | 0.35            |
| Avg Monthly Cost                | 36.42                   | 31.37                    | 23.23                 | 30.84                 | 26.52               | 30.29                | 42.40       | 44.75         | 33.16            | 25.12          | 28.61           | 46.42           |
| Avg YTD Cost                    | 36.42                   | 34.02                    | 30.68                 | 30.71                 | 29.85               | 29.93                | 32.32       | 34.43         | 34.31            | 33.54          | 33.16           | 34.28           |
| TSA \$ per NYC MWh              | 0.00                    | 0.00                     | 0.05                  | 0.00                  | 0.00                | 0.02                 | 0.84        | 1.64          | 0.00             | 0.00           | 0.00            | 0.00            |
| 2015                            | January                 | February                 | <u>March</u>          | <u>April</u>          | <u>May</u>          | <u>June</u>          | <u>July</u> | <u>August</u> | September        | <u>October</u> | November        | <u>December</u> |
| LBMP                            | 59.61                   | 114.37                   | 52.09                 | 28.36                 | 32.98               | 28.20                | 34.77       | 33.09         | 34.40            | 30.05          | 24.83           | 20.91           |
| NTAC                            | 0.32                    | 0.35                     | 0.41                  | 0.64                  | 0.56                | 0.80                 | 0.54        | 0.60          | 0.63             | 0.53           | 0.68            | 1.05            |
| Reserve                         | 0.27                    | 0.37                     | 0.56                  | 0.36                  | 0.38                | 0.24                 | 0.27        | 0.20          | 0.28             | 0.28           | 0.47            | 0.60            |
| Regulation                      | 0.10                    | 0.18                     | 0.11                  | 0.12                  | 0.10                | 0.13                 | 0.12        | 0.12          | 0.10             | 0.12           | 0.13            | 0.13            |
| NYISO Cost of Operations        | 0.70                    | 0.70                     | 0.70                  | 0.70                  | 0.70                | 0.70                 | 0.70        | 0.70          | 0.70             | 0.69           | 0.70            | 0.69            |
| Uplift                          | (0.48)                  | (1.08)                   | (0.68)                | (0.15)                | 0.26                | 0.33                 | 0.04        | 0.03          | (0.15)           | 0.10           | 0.44            | (0.07)          |
| Uplift: Local Reliability Share | 0.25                    | 0.33                     | 0.13                  | 0.27                  | 0.30                | 0.37                 | 0.35        | 0.36          | 0.22             | 0.33           | 0.20            | 0.12            |
| Uplift: Statewide Share         | (0.73)                  | (1.41)                   | (0.81)                | (0.42)                | (0.05)              | (0.04)               | (0.30)      | (0.33)        | (0.37)           | (0.23)         | 0.25            | (0.18)          |
| Voltage Support and Black Start | 0.39                    | 0.39                     | 0.39                  | 0.39                  | 0.39                | 0.39                 | 0.39        | 0.39          | 0.39             | 0.39           | 0.39            | 0.38            |
| Avg Monthly Cost                | 60.91                   | 115.27                   | 53.58                 | 30.41                 | 35.37               | 30.79                | 36.84       | 35.14         | 36.35            | 32.18          | 27.64           | 23.71           |
| Avg YTD Cost                    | 60.91                   | 87.74                    | 76.64                 | 66.82                 | 60.96               | 56.02                | 52.77       | 50.20         | 48.59            | 47.17          | 45.66           | 44.10           |
| TSA \$ per NYC MWh              | 0.00                    | 0.00                     | 0.00                  | 0.00                  | 0.17                | 0.50                 | 0.07        | 0.06          | 0.01             | 0.00           | 0.00            | 0.00            |