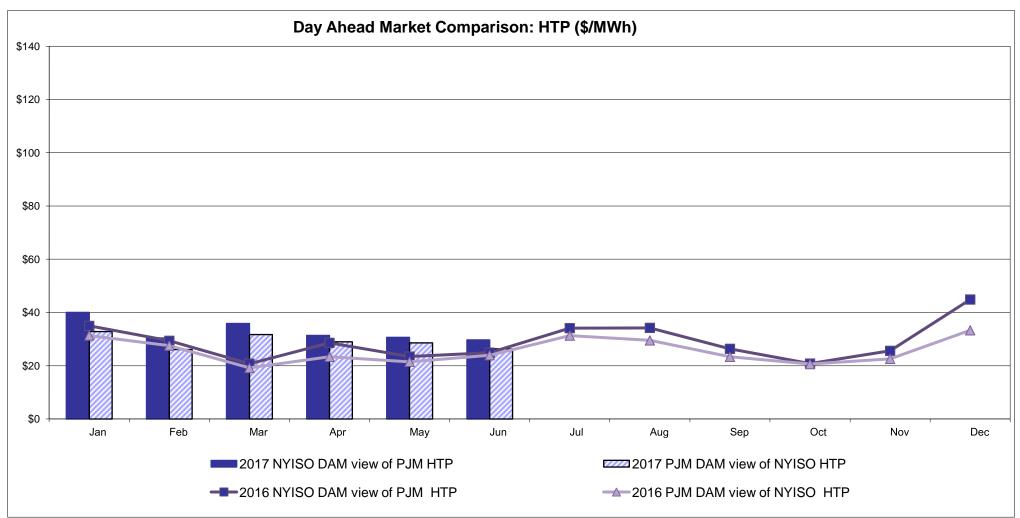

: Cross Sound Cable (New England)**





#### Note:

ISO-NE Forecast is an advisory posting @ 18:00 day before.

The DAM and R/T prices at the Shorham 13899 interface are used for ISO-NE.

The DAM and R/T prices at the CSC interface are used for NYISO.

#### **External Controllable Line: Northport - Norwalk (New England)**





#### Note:

ISO-NE Forecast is an advisory posting @ 18:00 day before.

The DAM and R/T prices at the Northport 138 interface are used for ISO-NE.

The DAM and R/T prices at the 1385 interface are used for NYISO.

### **External Controllable Line: Neptune (PJM)**





### **External Comparison Hydro-Quebec**





Note:

Hydro-Quebec Prices are unavailable.

#### **External Controllable Line: Linden VFT (PJM)**





#### **External Controllable Line: Hudson (PJM)**





#### **NYISO Real Time Price Correction Statistics**

| 2017                                                                                                                                                                                                                                                                                                                                                                                                                                |                                                                                                                                                                                                      | <u>January</u>                                                                            | <u>February</u>