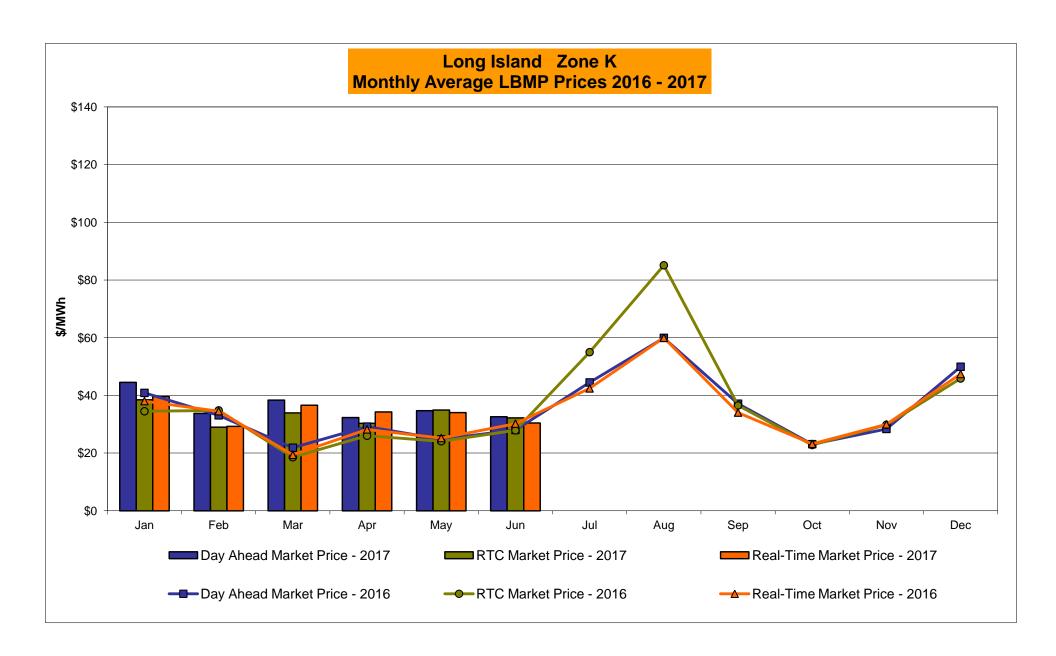

## Market Performance Highlights June 2017

- LBMP for June is \$31.76/MWh; higher than \$31.74/MWh in May 2017 and \$27.35/MWh in June 2016.
  - Day Ahead Load Weighted LBMPs are higher and Real Time Load Weighted LBMPs are higher compared to May.
- June 2017 average year-to-date monthly cost of \$36.01/MWh is a 20% increase from \$29.93/MWh in June 2016.
- Average daily sendout is 454 GWh/day in June; higher than 383 GWh/day in May 2017 and lower than 456 GWh/day in June 2016.
- Natural gas prices and distillate prices were lower compared to the previous month.
  - Natural Gas (Transco Z6 NY) was \$2.35/MMBtu, down from \$2.80/MMBtu in May.
  - Natural gas prices are up 27.5% year-over-year.
  - Jet Kerosene Gulf Coast was \$9.59/MMBtu, down from \$10.47/MMBtu in May.
  - Ultra Low Sulfur No.2 Diesel NY Harbor was \$10.14/MMBtu, down from \$10.82/MMBtu in May.
  - Distillate prices are down 5.4% year-over-year.
- Uplift per MWh is lower compared to the previous month.
  - Uplift (not including NYISO cost of operations) is (\$0.37)/MWh; lower than \$0.10/MWh in May.
    - Local Reliability Share is \$0.15/MWh, lower than \$0.24/MWh in May.
    - Statewide Share is (\$0.52)/MWh, lower than (\$0.13)/MWh in May.
  - TSA \$ per NYC MWh is \$0.56/MWh.
- Total uplift costs (Schedule 1 components including NYISO Cost of Operations) are lower than May.