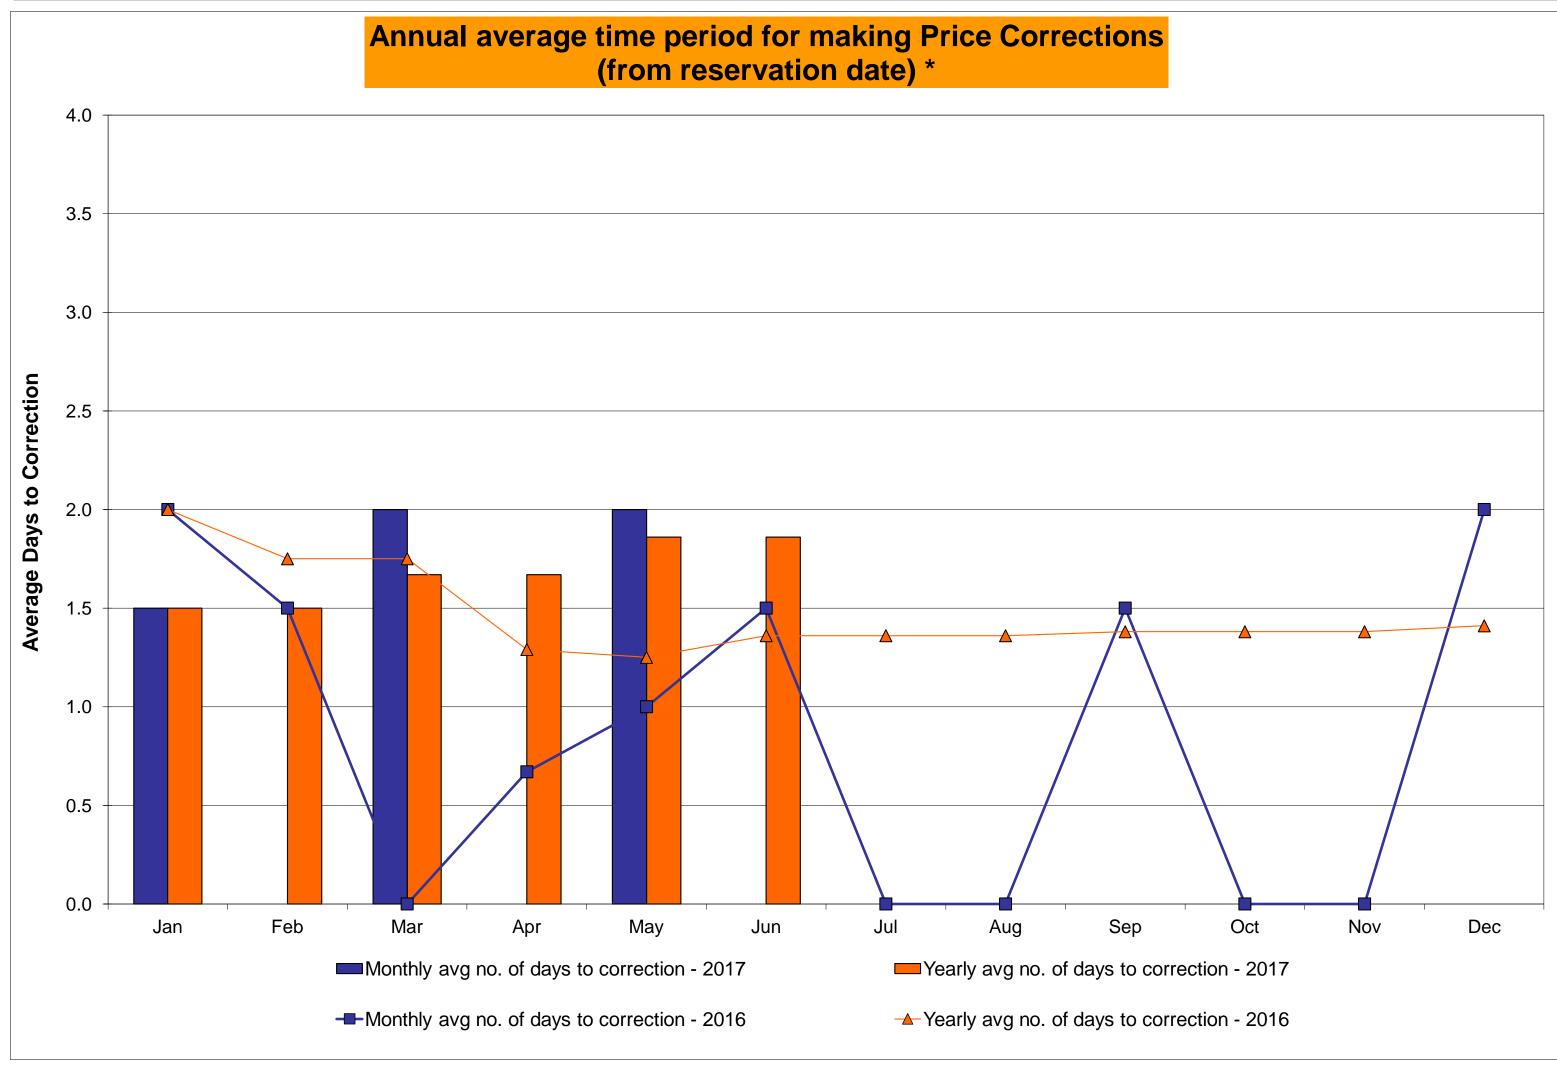

<br>0.05%<br>2<br>744<br>0.27%<br>1.26% | 8<br>720<br>1.11%<br>0.39%<br>20<br>8,725<br>0.23%<br>0.08%<br>32<br>720<br>4.44%<br>1.79% | 0<br>744<br>0.00%<br>0.33%<br>0<br>9,038<br>0.00%<br>0.06%<br>8<br>744<br>1.08%<br>1.68% | 0<br>744<br>0.00%<br>0.29%<br>0<br>9,048<br>0.00%<br>0.06%<br>13<br>744<br>1.75%<br>1.69% | 2<br>720<br>0.28%<br>0.29%<br>7<br>8,713<br>0.08%<br>0.06%<br>10<br>720<br>1.39%<br>1.66% | 0<br>744<br>0.00%<br>0.26%<br>0<br>8,960<br>0.00%<br>0.05%<br>3<br>744<br>0.40%<br>1.53% | 0<br>721<br>0.00%<br>0.24%<br>0<br>8,724<br>0.00%<br>0.05%<br>5<br>721<br>0.69%<br>1.46% | 1<br>744<br>0.13%<br>0.23%<br>1<br>9,034<br>0.01%<br>0.05%<br>11<br>744<br>1.48%<br>1.46% |

<sup>\*</sup> Calendar days from reservation date.

Market Mitigation and Analysis Prepared: 7/10/2017 11:20 AM





<sup>\*</sup> Calendar days from reservation date.





#### Virtual Load and Supply Zonal Statistics (Average MWh/day) - 2017 Virtual Load Bid **Virtual Supply Bid Virtual Load Bid Virtual Supply Bid** Virtual Load Bid **Virtual Supply Bid** Not Not Not Not Not Not Date Scheduled Scheduled Scheduled Scheduled Date Scheduled Scheduled Scheduled Scheduled Date Scheduled Scheduled Scheduled Scheduled Zone Zone Zone MHK VL DUNWOD **WEST** 337 Jan-17 6,094 5,795 2,019 Jan-17 566 202 2,022 131 Jan-17 304 832 5,708 389 Feb-17 3,771 4,772 3,346 567 Feb-17 422 100 2,459 293 Feb-17 193 585 5,966 424 Mar-17 6,522 4,960 2,386 616 Mar-17 407 186 3,594 378 Mar-17 436 763 4.871 439 6,956 5,390 1,934 457 102 2,856 430 1,097 406 3,517 232 Apr-17 699 Apr-17 Apr-17 532 276 May-17 8,468 5,775 1,261 546 May