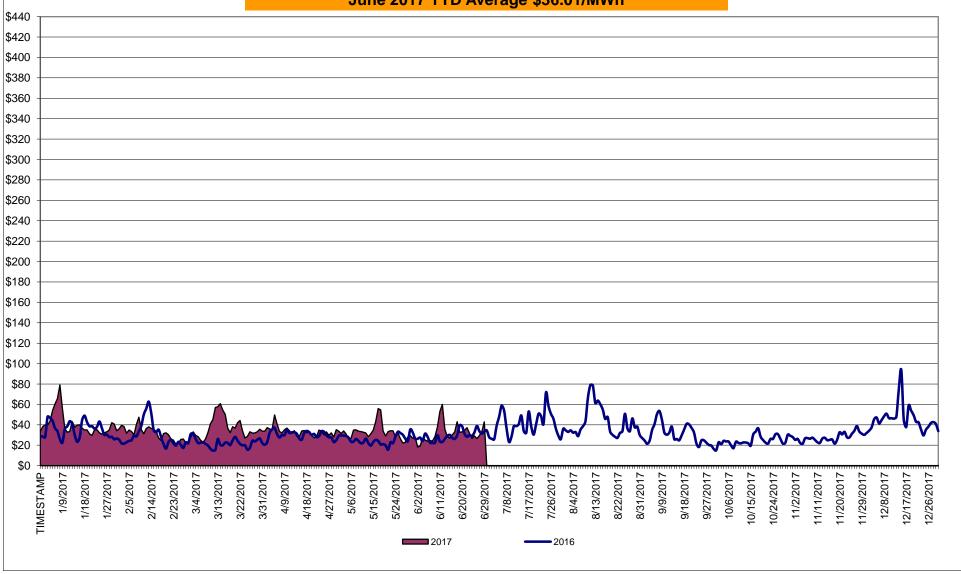

## Market Performance Highlights June 2017

- LBMP for June is \$31.76/MWh; higher than \$31.74/MWh in May 2017 and \$27.35/MWh in June 2016.
  - Day Ahead Load Weighted LBMPs are higher and Real Time Load Weighted LBMPs are higher compared to May.
- June 2017 average year-to-date monthly cost of \$36.01/MWh is a 20% increase from \$29.93/MWh in June 2016.
- Average daily sendout is 454 GWh/day in June; higher than 383 GWh/day in May 2017 and lower than 456 GWh/day in June 2016.
- Natural gas prices and distillate prices were lower compared to the previous month.
  - Natural Gas (Transco Z6 NY) was \$2.35/MMBtu, down from \$2.80/MMBtu in May.
  - Natural gas prices are up 27.5% year-over-year.
  - Jet Kerosene Gulf Coast was \$9.59/MMBtu, down from \$10.47/MMBtu in May.
  - Ultra Low Sulfur No.2 Diesel NY Harbor was \$10.14/MMBtu, down from \$10.82/MMBtu in May.
  - Distillate prices are down 5.4% year-over-year.
- Uplift per MWh is lower compared to the previous month.
  - Uplift (not including NYISO cost of operations) is (\$0.37)/MWh; lower than \$0.10/MWh in May.
    - Local Reliability Share is \$0.15/MWh, lower than \$0.24/MWh in May.
    - Statewide Share is (\$0.52)/MWh, lower than (\$0.13)/MWh in May.
  - TSA \$ per NYC MWh is \$0.56/MWh.
- Total uplift costs (Schedule 1 components including NYISO Cost of Operations) are lower than May.

# Daily NYISO Average Cost/MWh (Energy & Ancillary Services)\* 2016 Annual Average \$34.28/MWh June 2016 YTD Average \$29.93/MWh June 2017 YTD Average \$36.01/MWh

<sup>\*</sup> Excludes ICAP payments.