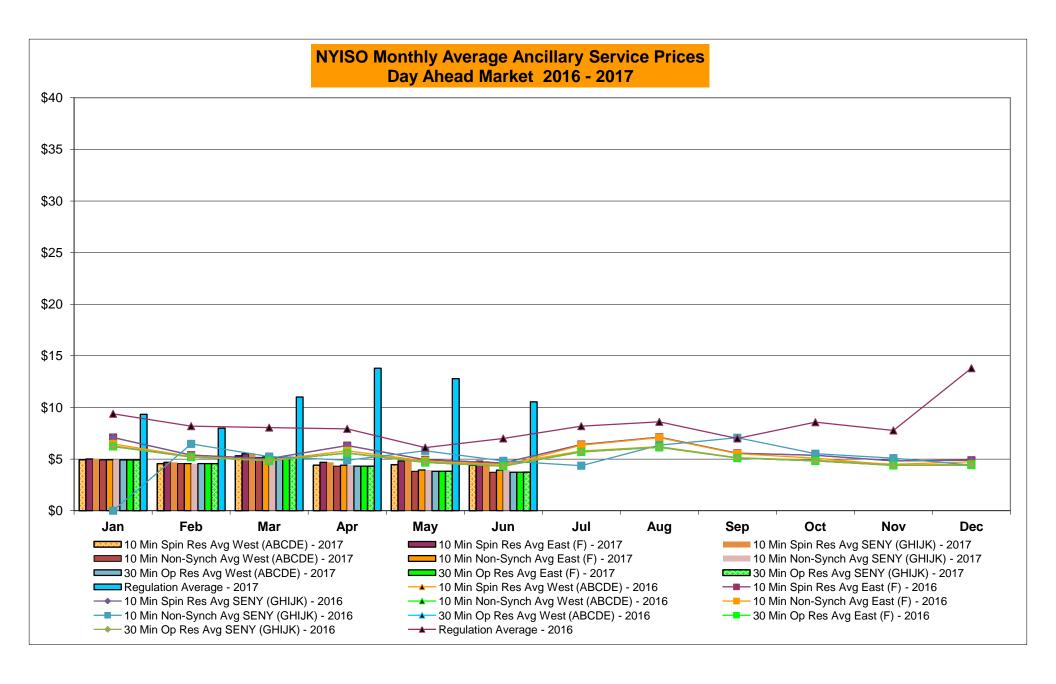

## Market Performance Highlights June 2017

- LBMP for June is \$31.76/MWh; higher than \$31.74/MWh in May 2017 and \$27.35/MWh in June 2016.
  - Day Ahead Load Weighted LBMPs are higher and Real Time Load Weighted LBMPs are higher compared to May.
- June 2017 average year-to-date monthly cost of \$36.01/MWh is a 20% increase from \$29.93/MWh in June 2016.
- Average daily sendout is 454 GWh/day in June; higher than 383 GWh/day in May 2017 and lower than 456 GWh/day in June 2016.
- Natural gas prices and distillate prices were lower compared to the previous month.
  - Natural Gas (Transco Z6 NY) was \$2.35/MMBtu, down from \$2.80/MMBtu in May.
  - Natural gas prices are up 27.5% year-over-year.
  - Jet Kerosene Gulf Coast was \$9.59/MMBtu, down from \$10.47/MMBtu in May.
  - Ultra Low Sulfur No.2 Diesel NY Harbor was \$10.14/MMBtu, down from \$10.82/MMBtu in May.
  - Distillate prices are down 5.4% year-over-year.
- Uplift per MWh is lower compared to the previous month.
  - Uplift (not including NYISO cost of operations) is (\$0.37)/MWh; lower than \$0.10/MWh in May.
    - Local Reliability Share is \$0.15/MWh, lower than \$0.24/MWh in May.
    - Statewide Share is (\$0.52)/MWh, lower than (\$0.13)/MWh in May.
  - TSA \$ per NYC MWh is \$0.56/MWh.
- Total uplift costs (Schedule 1 components including NYISO Cost of Operations) are lower than May.