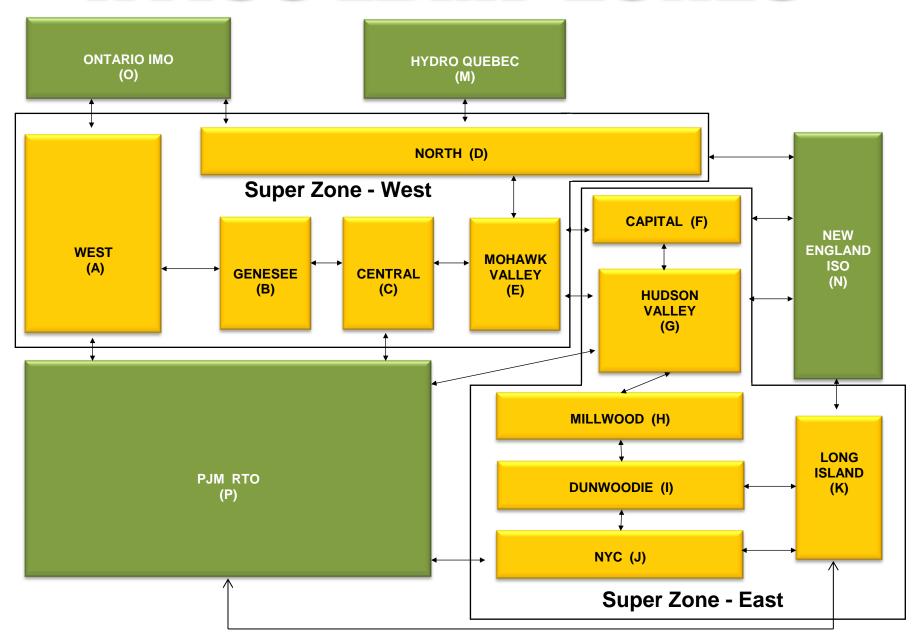

| 5.57<br>5.57<br>5.14<br>5.52<br>5.52<br>5.10<br>5.10<br>5.10<br>5.10<br>7.00<br>0.61<br>0.61<br>0.30<br>0.21<br>0.21<br>0.15<br>0.15<br>5.52<br>0.24<br>1.59<br>1.59<br>0.90<br>0.59<br>0.21<br>0.21<br>0.21<br>0.21                         | 5.37<br>5.37<br>4.89<br>5.09<br>5.09<br>4.82<br>4.82<br>4.82<br>4.82<br>8.57<br>0.99<br>0.99<br>0.09<br>0.09<br>0.09<br>0.08<br>0.08<br>0.08<br>0.08<br>0.08<br>1.96<br>1.96<br>1.16<br>0.18<br>0.11<br>0.11<br>0.11 | 4.83 4.83 4.50 4.43 4.43 4.43 4.39 4.39 4.39 4.39 7.77  1.05 1.05 0.82 0.00 0.00 0.00 0.00 0.00 0.00 0.00                                                    | 4.89<br>4.89<br>4.73<br>4.49<br>4.43<br>4.43<br>4.43<br>4.43<br>13.80<br>1.92<br>1.92<br>1.14<br>0.00<br>0.00<br>0.00<br>0.00<br>0.00<br>0.00<br>0.00 |









## NYISO LBMP ZONES



## **Billing Codes for Chart C**

| Chart - C Category Name                   | <b>Billing Code</b> | Billing Category Name                                                              |
|-------------------------------------------|---------------------|------------------------------------------------------------------------------------|
| Bid Production Cost Guarantee Balancing   | 81203               | Balancing NYISO Bid Production Cost Guarantee - Internal Units                     |
| Bid Production Cost Guarantee Balancing   | 81204               | Balancing NYISO Bid Production Cost Guarantee - External Units                     |
| Bid Production Cost Guarantee Balancing   | 81205               | Balancing NYISO Bid Production Cost Guarantee Expenditure due to Curtailed Imports |