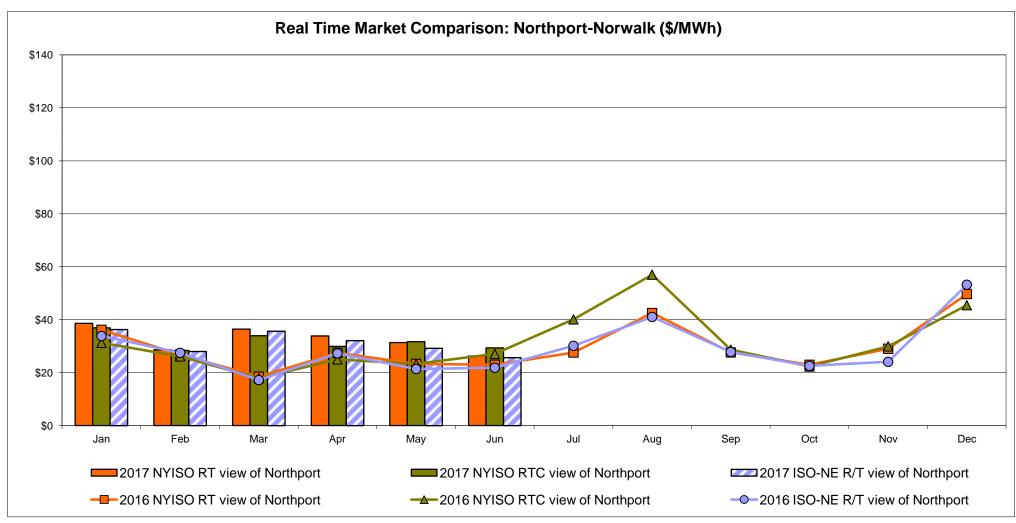

gland**







■2017 NYISO RT view of PJM Proxy bus

----2016 NYISO RT view of PJM Proxy bus

\$20

\$0

Jun

2017 NYISO RTC view of PJM Proxy bus

→ 2016 NYISO RTC view of PJM Proxy bus

Sep

2017 PJM R/T view of NYISO

-0-2016 PJM R/T view of NYISO

May

#### **External Comparison Ontario IESO**



Notes: Exchange factor used for June 2017 was 0.752162467 to US

HOEP: Hourly Ontario Energy Price Pre-Dispatch: Projected Energy Price

#### **External Controllable Line: Cross Sound Cable (New England)**





#### Note:

ISO-NE Forecast is an advisory posting @ 18:00 day before.

The DAM and R/T prices at the Shorham 13899 interface are used for ISO-NE.

The DAM and R/T prices at the CSC interface are used for NYISO.

#### **External Controllable Line: Northport - Norwalk (New England)**





#### Note:

ISO-NE Forecast is an advisory posting @ 18:00 day before.

The DAM and R/T prices at the Northport 138 interface are used for ISO-NE.

The DAM and R/T prices at the 1385 interface are used for NYISO.

### **External Controllable Line: Neptune (PJM)**





### **External Comparison Hydro-Quebec**





Note:

Hydro-Quebec Prices are unavailable.

#### **External Controllable Line: Linden VFT (PJM)**





#### **External Controllable Line: Hudson (PJM)**





#### **NYISO Real Time Price Correction Statistics**

| 2017