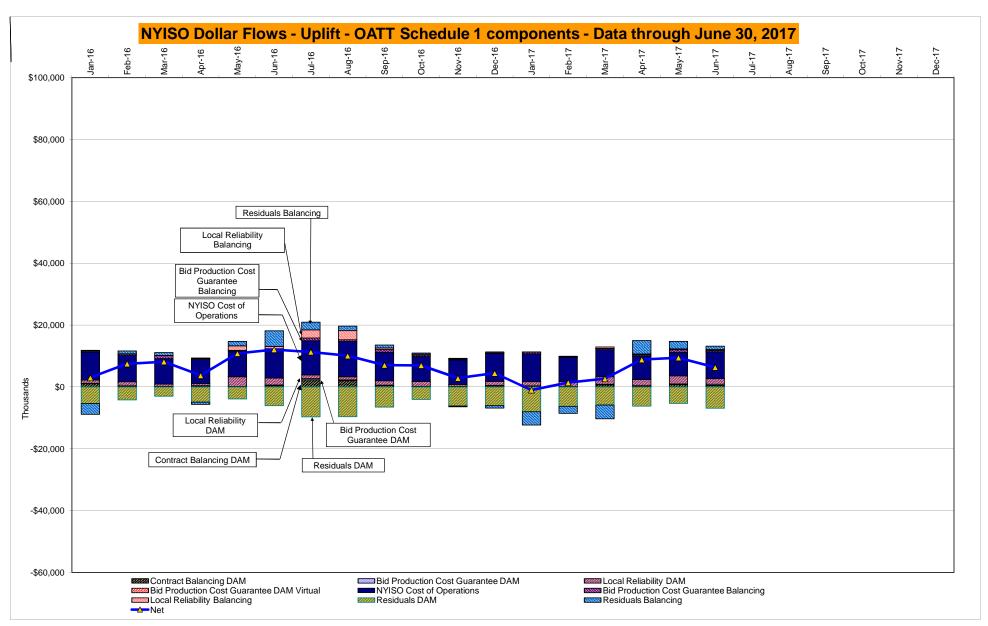

<sup>\*</sup> Excludes ICAP payments. Market Mitigation and Analysis Prepared: 7/10/2017 11:21 AM

DAM Contract Balancing amounts are for payments made to generating units to make them whole for being dispatched below their Day-Ahead schedule, as a result of out-of-merit dispatches.

DAM Bid Production Cost Guarantees for Virtual Transactions are included in the chart and are shown from the inception of Virtual Transactions. These values are small and cannot be identified on the chart.

DAM residuals consist of both energy and loss revenue collections and payments. By design, there is a net over collection of revenues due to the difference between the marginal losses paid to generation and the average losses charged to loads.