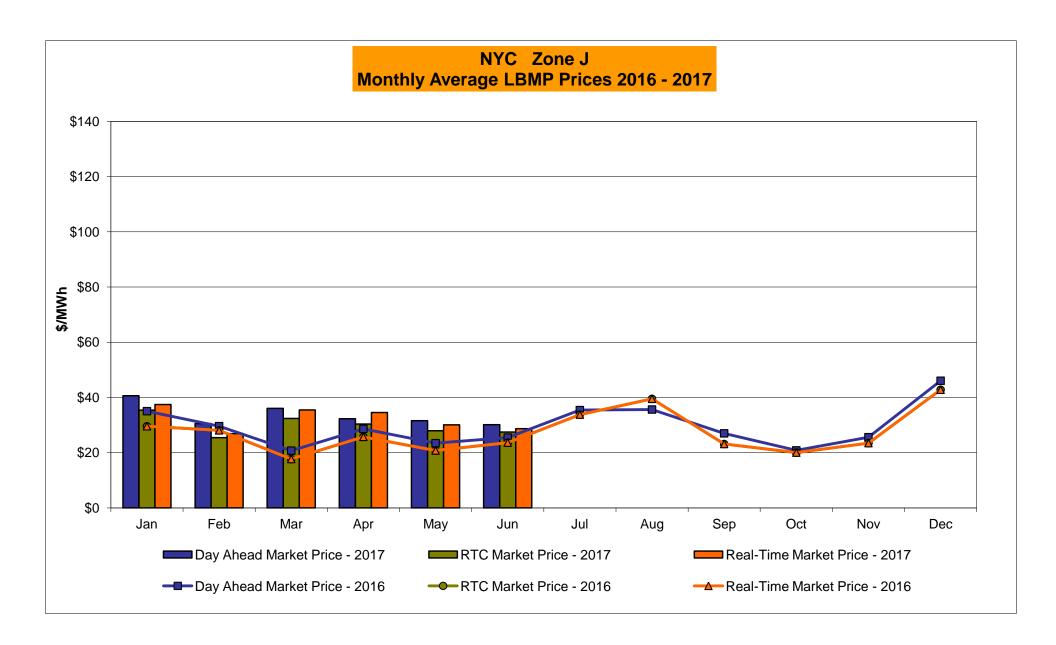

## Market Performance Highlights June 2017

- LBMP for June is \$31.76/MWh; higher than \$31.74/MWh in May 2017 and \$27.35/MWh in June 2016.
  - Day Ahead Load Weighted LBMPs are higher and Real Time Load Weighted LBMPs are higher compared to May.
- June 2017 average year-to-date monthly cost of \$36.01/MWh is a 20% increase from \$29.93/MWh in June 2016.
- Average daily sendout is 454 GWh/day in June; higher than 383 GWh/day in May 2017 and lower than 456 GWh/day in June 2016.
- Natural gas prices and distillate prices were lower compared to the previous month.
  - Natural Gas (Transco Z6 NY) was \$2.35/MMBtu, down from \$2.80/MMBtu in May.
  - Natural gas prices are up 27.5% year-over-year.
  - Jet Kerosene Gulf Coast was \$9.59/MMBtu, down from \$10.47/MMBtu in May.
  - Ultra Low Sulfur No.2 Diesel NY Harbor was \$10.14/MMBtu, down from \$10.82/MMBtu in May.
  - Distillate prices are down 5.4% year-over-year.
- Uplift per MWh is lower compared to the previous month.
  - Uplift (not including NYISO cost of operations) is (\$0.37)/MWh; lower than \$0.10/MWh in May.
    - Local Reliability Share is \$0.15/MWh, lower than \$0.24/MWh in May.
    - Statewide Share is (\$0.52)/MWh, lower than (\$0.13)/MWh in May.
  - TSA \$ per NYC MWh is \$0.56/MWh.
- Total uplift costs (Schedule 1 components including NYISO Cost of Operations) are lower than May.

## NYISO Average Cost/MWh (Energy and Ancillary Services) \* from the LBMP Customer point of view

| 2017                            | lanuary                 | Fobruary                 | March                 | April                 | Mov                 | luno                 | lukz        | August        | Sontombor        | Octobor        | November        | Docombor        |
|---------------------------------|-------------------------|--------------------------|-----------------------|-----------------------|---------------------|----------------------|-------------|---------------|------------------|----------------|-----------------|-----------------|
| LBMP                            | <u>January</u><br>40.07 | <u>February</u><br>30.95 | <u>March</u><br>34.97 | <u>April</u><br>31.06 | <u>May</u><br>31.74 | <u>June</u><br>31.76 | <u>July</u> | <u>August</u> | <u>September</u> | <u>October</u> | <u>November</u> | <u>December</u> |
| NTAC                            | 0.66                    | 1.11                     | 0.86                  | 1.05                  | 0.79                | 0.62                 |             |               |                  |                |                 |                 |
| Reserve                         | 0.70                    | 0.67                     | 0.74                  | 0.70                  | 0.73                | 0.55                 |             |               |                  |                |                 |                 |
| Regulation                      | 0.14                    | 0.12                     | 0.13                  | 0.17                  | 0.16                | 0.13                 |             |               |                  |                |                 |                 |
| NYISO Cost of Operations        | 0.65                    | 0.65                     | 0.65                  | 0.65                  | 0.62                | 0.63                 |             |               |                  |                |                 |                 |
| FERC Fee Recovery               | 0.09                    | 0.10                     | 0.10                  | 0.12                  | 0.10                | 0.09                 |             |               |                  |                |                 |                 |
| Uplift                          | (0.73)                  | (0.54)                   | (0.46)                | 0.12                  | 0.10                | (0.37)               |             |               |                  |                |                 |                 |
| Uplift: Local Reliability Share | 0.10                    | 0.13                     | 0.21                  | 0.20                  | 0.24                | 0.15                 |             |               |                  |                |                 |                 |
| Uplift: Statewide Share         | (0.83)                  | (0.67)                   | (0.67)                | (80.0)                | (0.13)              | (0.52)               |             |               |                  |                |                 |                 |
| Voltage Support and Black Start | 0.37                    | 0.37                     | 0.38                  | 0.38                  | 0.38                | 0.38                 |             |               |                  |                |                 |                 |
| Avg Monthly Cost                | 41.96                   | 33.44                    | 37.38                 | 34.26                 | 34.52               | 33.80                |             |               |                  |                |                 |                 |
| <b>g</b>                        |                         |                          |                       | • ··· <b>_</b> •      | •• <u>-</u>         | 00.00                |             |               |                  |                |                 |                 |
| Avg YTD Cost                    | 41.96                   | 38.02                    | 37.81                 | 37.05                 | 36.54               | 36.01                |             |               |                  |                |                 |                 |
| TSA \$ per NYC MWh              | 0.00                    | 0.00                     | 0.00                  | 0.08                  | 0.12                | 0.56                 |             |               |                  |                |                 |                 |
| 2016                            | January                 | February                 | <u>March</u>          | <u>April</u>          | <u>May</u>          | <u>June</u>          | <u>July</u> | <u>August</u> | September        | <u>October</u> | November        | <u>December</u> |
| LBMP                            | 34.29                   | 28.71                    | 20.66                 | 27.96                 | 23.31               | 27.35                | 40.01       | 42.99         | 30.89            | 22.33          | 26.31           | 43.90           |
| NTAC                            | 0.59                    | 0.78                     | 0.62                  | 1.14                  | 1.10                | 0.93                 | 0.78        | 0.54          | 0.55             | 0.86           | 0.79            | 0.97            |
| Reserve                         | 0.77                    | 0.73                     | 0.73                  | 0.87                  | 0.71                | 0.59                 | 0.67        | 0.68          | 0.69             | 0.77           | 0.68            | 0.63            |
| Regulation                      | 0.12                    | 0.12                     | 0.12                  | 0.12                  | 0.11                | 0.12                 | 0.10        | 0.10          | 0.10             | 0.15           | 0.13            | 0.17            |
| NYISO Cost of Operations        | 0.64                    | 0.65                     | 0.65                  | 0.64                  | 0.65                | 0.66                 | 0.65        | 0.65          | 0.64             | 0.64           | 0.64            | 0.64            |
| FERC Fee Recovery               | 0.09                    | 0.10                     | 0.11                  | 0.10                  | 0.09                | 0.09                 | 0.07        | 0.06          | 0.08             | 0.10           | 0.10            | 0.08            |
| Uplift                          | (0.43)                  | (0.07)                   | (0.03)                | (0.34)                | 0.19                | 0.20                 | (0.26)      | (0.63)        | (0.15)           | (0.09)         | (0.42)          | (0.33)          |
| Uplift: Local Reliability Share | 0.09                    | 0.11                     | 0.06                  | 0.07                  | 0.35                | 0.21                 | 0.23        | 0.22          | 0.14             | 0.15           | 0.07            | 0.10            |
| Uplift: Statewide Share         | (0.52)                  | (0.18)                   | (0.09)                | (0.41)                | (0.16)              | (0.01)               | (0.49)      | (0.86)        | (0.29)           | (0.24)         | (0.49)          | (0.43)          |
| Voltage Support and Black Start | 0.35                    | 0.36                     | 0.36                  | 0.35                  | 0.36                | 0.36                 | 0.36        | 0.36          | 0.36             | 0.36           | 0.36            | 0.35            |
| Avg Monthly Cost                | 36.42                   | 31.37                    | 23.23                 | 30.84                 | 26.52               | 30.29                | 42.40       | 44.75         | 33.16            | 25.12          | 28.61           | 46.42           |
| Avg YTD Cost                    | 36.42                   | 34.02                    | 30.68                 | 30.71                 | 29.85               | 29.93                | 32.32       | 34.43         | 34.31            | 33.54          | 33.16           | 34.28           |
| TSA \$ per NYC MWh              | 0.00                    | 0.00                     | 0.05                  | 0.00                  | 0.00                | 0.02                 | 0.84        | 1.64          | 0.00             | 0.00           | 0.00            | 0.00            |
| 2015                            | January                 | February                 | <u>March</u>          | <u>April</u>          | <u>May</u>          | <u>June</u>          | <u>July</u> | <u>August</u> | September        | <u>October</u> | November        | <u>December</u> |
| LBMP                            | 59.61                   | 114.37                   | 52.09                 | 28.36                 | 32.98               | 28.20                | 34.77       | 33.09         | 34.40            | 30.05          | 24.83           | 20.91           |
| NTAC                            | 0.32                    | 0.35                     | 0.41                  | 0.64                  | 0.56                | 0.80                 | 0.54        | 0.60          | 0.63             | 0.53           | 0.68            | 1.05            |
| Reserve                         | 0.27                    | 0.37                     | 0.56                  | 0.36                  | 0.38                | 0.24                 | 0.27        | 0.20          | 0.28             | 0.28           | 0.47            | 0.60            |
| Regulation                      | 0.10                    | 0.18                     | 0.11                  | 0.12                  | 0.10                | 0.13                 | 0.12        | 0.12          | 0.10             | 0.12           | 0.13            | 0.13            |
| NYISO Cost of Operations        | 0.70                    | 0.70                     | 0.70                  | 0.70                  | 0.70                | 0.70                 | 0.70        | 0.70          | 0.70             | 0.69           | 0.70            | 0.69            |
| Uplift                          | (0.48)                  | (1.08)                   | (0.68)                | (0.15)                | 0.26                | 0.33                 | 0.04        | 0.03          | (0.15)           | 0.10           | 0.44            | (0.07)          |
| Uplift: Local Reliability Share | 0.25                    | 0.33                     | 0.13                  | 0.27                  | 0.30                | 0.37                 | 0.35        | 0.36          | 0.22             | 0.33           | 0.20            | 0.12            |
| Uplift: Statewide Share         | (0.73)                  | (1.41)                   | (0.81)                | (0.42)                | (0.05)              | (0.04)               | (0.30)      | (0.33)        | (0.37)           | (0.23)         | 0.25            | (0.18)          |
| Voltage Support and Black Start | 0.39                    | 0.39                     | 0.39                  | 0.39                  | 0.39                | 0.39                 | 0.39        | 0.39          | 0.39             | 0.39           | 0.39            | 0.38            |
| Avg Monthly Cost                | 60.91                   | 115.27                   | 53.58                 | 30.41                 | 35.37               | 30.79                | 36.84       | 35.14         | 36.35            | 32.18          | 27.64           | 23.71           |
| Avg YTD Cost                    | 60.91                   | 87.74                    | 76.64                 | 66.82                 | 60.96               | 56.02                | 52.77       | 50.20         | 48.59            | 47.17          | 45.66           | 44.10           |
| TSA \$ per NYC MWh              | 0.00                    | 0.00                     | 0.00                  | 0.00                  | 0.17                | 0.50                 | 0.07        | 0.06          | 0.01             | 0.00           | 0.00            | 0.00            |