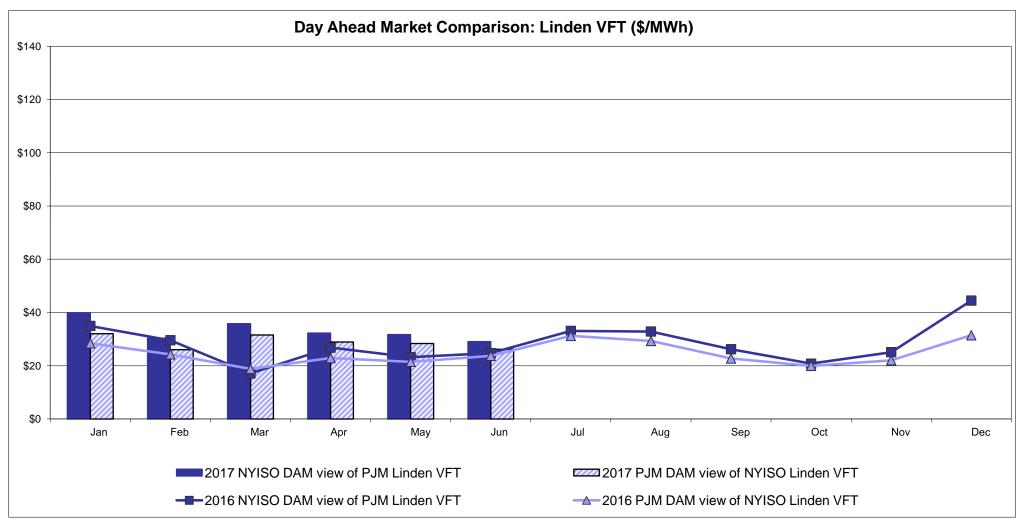

ojected Energy Price

#### **External Controllable Line: Cross Sound Cable (New England)**





#### Note:

ISO-NE Forecast is an advisory posting @ 18:00 day before.

The DAM and R/T prices at the Shorham 13899 interface are used for ISO-NE.

The DAM and R/T prices at the CSC interface are used for NYISO.

#### **External Controllable Line: Northport - Norwalk (New England)**





#### Note:

ISO-NE Forecast is an advisory posting @ 18:00 day before.

The DAM and R/T prices at the Northport 138 interface are used for ISO-NE.

The DAM and R/T prices at the 1385 interface are used for NYISO.

### **External Controllable Line: Neptune (PJM)**





### **External Comparison Hydro-Quebec**





Note:

Hydro-Quebec Prices are unavailable.

#### **External Controllable Line: Linden VFT (PJM)**





#### **External Controllable Line: Hudson (PJM)**





#### **NYISO Real Time Price Correction Statistics**

| 2017                                                                                                                                                                                                                                                                                                                                                                                                                                |                                                                                                                                                                                                      | <u>January</u>