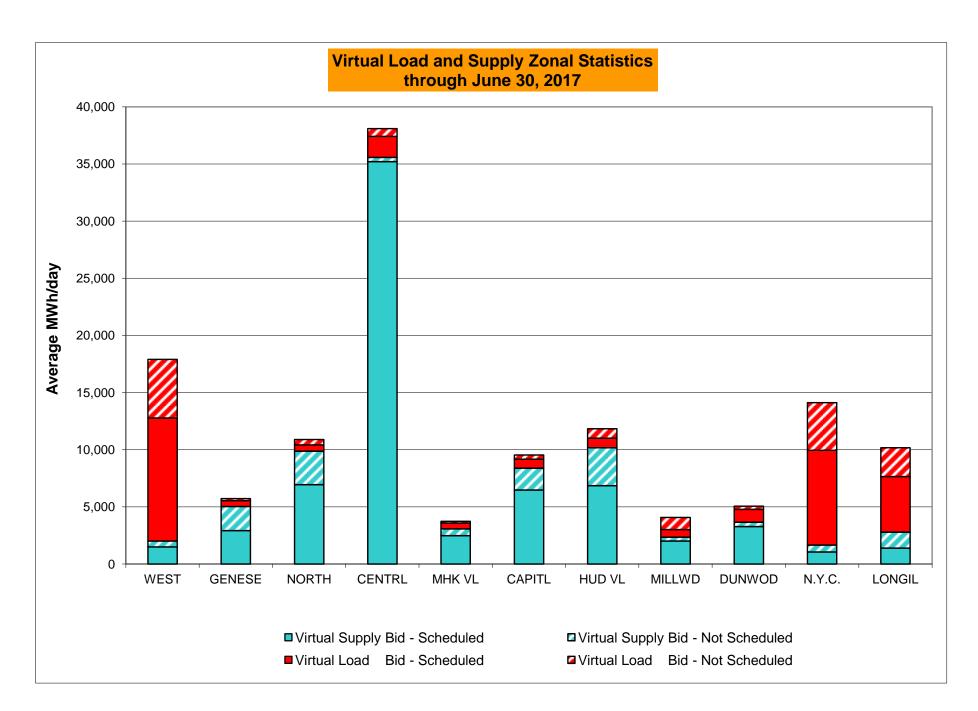

11%<br>0.39%<br>20<br>8,725<br>0.23%<br>0.08%<br>32<br>720<br>4.44%<br>1.79% | 0<br>744<br>0.00%<br>0.33%<br>0<br>9,038<br>0.00%<br>0.06%<br>8<br>744<br>1.08%<br>1.68% | 0<br>744<br>0.00%<br>0.29%<br>0<br>9,048<br>0.00%<br>0.06%<br>13<br>744<br>1.75%<br>1.69% | 2<br>720<br>0.28%<br>0.29%<br>7<br>8,713<br>0.08%<br>0.06%<br>10<br>720<br>1.39%<br>1.66% | 0<br>744<br>0.00%<br>0.26%<br>0<br>8,960<br>0.00%<br>0.05%<br>3<br>744<br>0.40%<br>1.53% | 0<br>721<br>0.00%<br>0.24%<br>0<br>8,724<br>0.00%<br>0.05%<br>5<br>721<br>0.69%<br>1.46% | 1<br>744<br>0.13%<br>0.23%<br>1<br>9,034<br>0.01%<br>0.05%<br>11<br>744<br>1.48%<br>1.46% |

<sup>\*</sup> Calendar days from reservation date.

Market Mitigation and Analysis Prepared: 7/10/2017 11:20 AM





<sup>\*</sup> Calendar days from reservation date.





#### Virtual Load and Supply Zonal Statistics (Average MWh/day) - 2017 Virtual Load Bid **Virtual Supply Bid Virtual Load Bid Virtual Supply Bid** Virtual Load Bid **Virtual Supply Bid** Not Not Not Not Not Not Date Scheduled Scheduled Scheduled Scheduled Date Scheduled Scheduled Scheduled Scheduled Date Scheduled Scheduled Scheduled Scheduled Zone Zone Zone MHK VL DUNWOD **WEST** 337 Jan-17 6,094 5,795 2,019 Jan-17 566 202 2,022 131 Jan-17 304 832 5,708 389 Feb-17 3,771 4,772 3,346 567 Feb-17 422 100 2,459 293 Feb-17 193 585 5,966 424 Mar-17 6,522 4,960 2,386 616 Mar-17 407 186 3,594 378 Mar-17 436 763 4.871 439 6,956 5,390 1,934 457 102 2,856 430 1,097 406 3,517 232 Apr-17 699 Apr-17 Apr-17 532 276 May-17 8,468 5,775 1,261 546 May-17 105 2,786 401 May-17 1,215 155 1,863 Jun-17 10,776 5