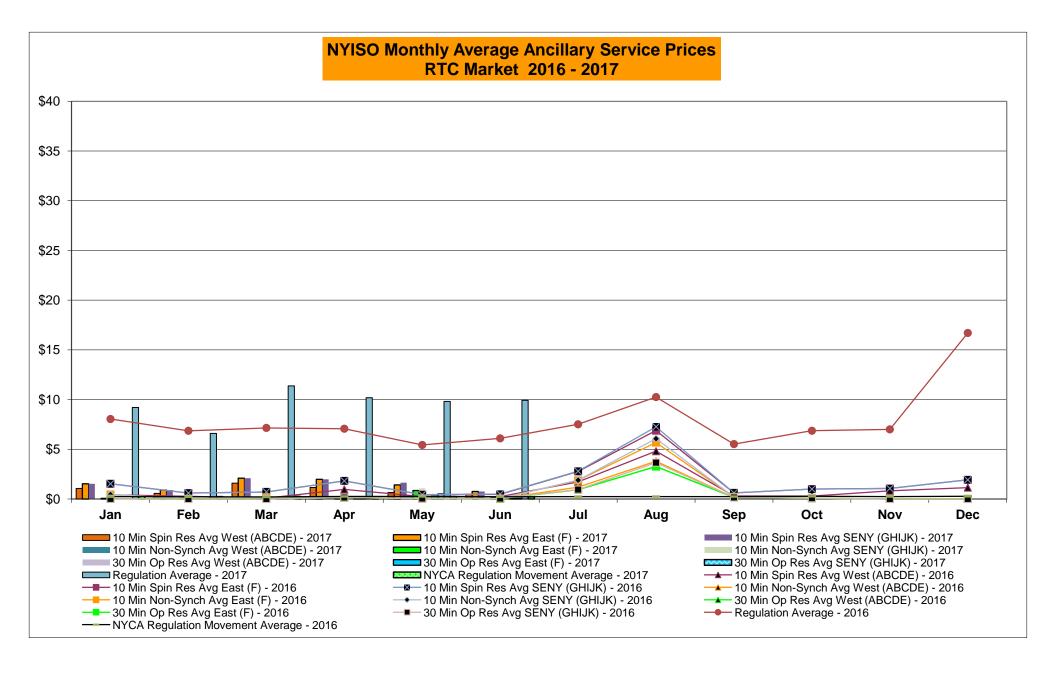

## Market Performance Highlights June 2017

- LBMP for June is \$31.76/MWh; higher than \$31.74/MWh in May 2017 and \$27.35/MWh in June 2016.
  - Day Ahead Load Weighted LBMPs are higher and Real Time Load Weighted LBMPs are higher compared to May.
- June 2017 average year-to-date monthly cost of \$36.01/MWh is a 20% increase from \$29.93/MWh in June 2016.
- Average daily sendout is 454 GWh/day in June; higher than 383 GWh/day in May 2017 and lower than 456 GWh/day in June 2016.
- Natural gas prices and distillate prices were lower compared to the previous month.
  - Natural Gas (Transco Z6 NY) was \$2.35/MMBtu, down from \$2.80/MMBtu in May.
  - Natural gas prices are up 27.5% year-over-year.
  - Jet Kerosene Gulf Coast was \$9.59/MMBtu, down from \$10.47/MMBtu in May.
  - Ultra Low Sulfur No.2 Diesel NY Harbor was \$10.14/MMBtu, down from \$10.82/MMBtu in May.
  - Distillate prices are down 5.4% year-over-year.
- Uplift per MWh is lower compared to the previous month.
  - Uplift (not including NYISO cost of operations) is (\$0.37)/MWh; lower than \$0.10/MWh in May.
    - Local Reliability Share is \$0.15/MWh, lower than \$0.24/MWh in May.
    - Statewide Share is (\$0.52)/MWh, lower than (\$0.13)/MWh in May.
  - TSA \$ per NYC MWh is \$0.56/MWh.
- Total uplift costs (Schedule 1 components including NYISO Cost of Operations) are lower than May.