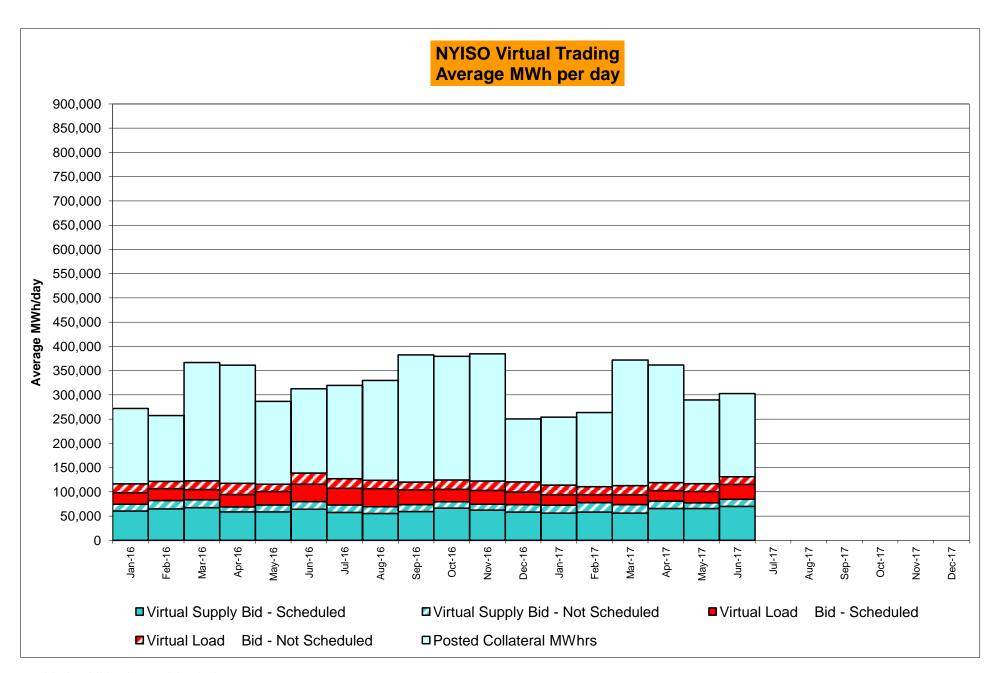

1.11%<br>0.39%<br>20<br>8,725<br>0.23%<br>0.08%<br>32<br>720<br>4.44%<br>1.79% | 0<br>744<br>0.00%<br>0.33%<br>0<br>9,038<br>0.00%<br>0.06%<br>8<br>744<br>1.08%<br>1.68% | 0<br>744<br>0.00%<br>0.29%<br>0<br>9,048<br>0.00%<br>0.06%<br>13<br>744<br>1.75%<br>1.69% | 2<br>720<br>0.28%<br>0.29%<br>7<br>8,713<br>0.08%<br>0.06%<br>10<br>720<br>1.39%<br>1.66% | 0<br>744<br>0.00%<br>0.26%<br>0<br>8,960<br>0.00%<br>0.05%<br>3<br>744<br>0.40%<br>1.53% | 0<br>721<br>0.00%<br>0.24%<br>0<br>8,724<br>0.00%<br>0.05%<br>5<br>721<br>0.69%<br>1.46% | 1<br>744<br>0.13%<br>0.23%<br>1<br>9,034<br>0.01%<br>0.05%<br>11<br>744<br>1.48%<br>1.46% |

<sup>\*</sup> Calendar days from reservation date.

Market Mitigation and Analysis Prepared: 7/10/2017 11:20 AM





<sup>\*</sup> Calendar days from reservation date.





#### Virtual Load and Supply Zonal Statistics (Average MWh/day) - 2017 Virtual Load Bid **Virtual Supply Bid Virtual Load Bid Virtual Supply Bid** Virtual Load Bid **Virtual Supply Bid** Not Not Not Not Not Not Date Scheduled Scheduled Scheduled Scheduled Date Scheduled Scheduled Scheduled Scheduled Date Scheduled Scheduled Scheduled Scheduled Zone Zone Zone MHK VL DUNWOD **WEST** 337 Jan-17 6,094 5,795 2,019 Jan-17 566 202 2,022 131 Jan-17 304 832 5,708 389 Feb-17 3,771 4,772 3,346 567 Feb-17 422 100 2,459 293 Feb-17 193 585 5,966 424 Mar-17 6,522 4,960 2,386 616 Mar-17 407 186 3,594 378 Mar-17 436 763 4.871 439 6,956 5,390 1,934 457 102 2,856 430 1,097 406 3,517 232 Apr-17 699 Apr-17 Apr-17 532 276 May-17 8,468 5,775 1,261 546 May-17 105 2,786 401 May-17 1,215 155 1,863 Jun-17 10,776