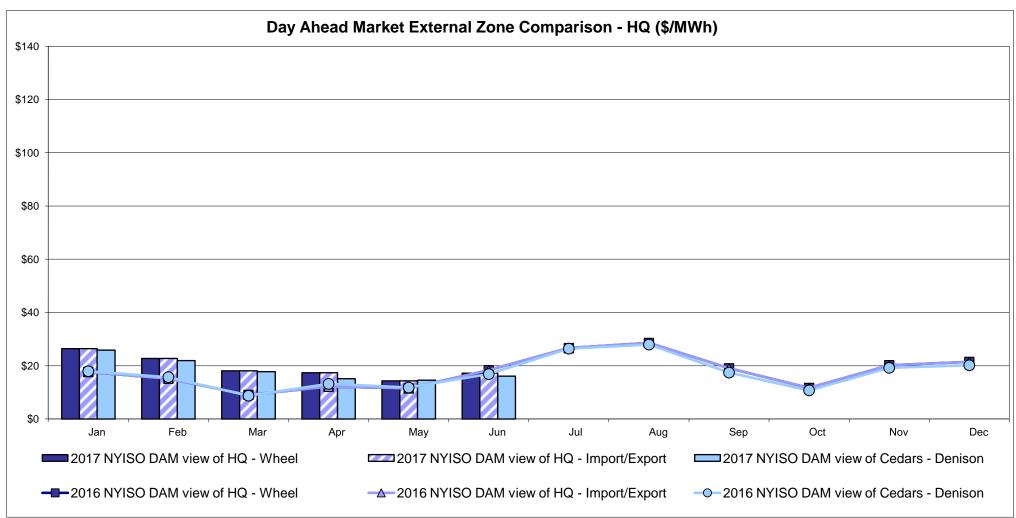

ange factor used for June 2017 was 0.752162467 to US

HOEP: Hourly Ontario Energy Price Pre-Dispatch: Projected Energy Price

#### **External Controllable Line: Cross Sound Cable (New England)**





#### Note:

ISO-NE Forecast is an advisory posting @ 18:00 day before.

The DAM and R/T prices at the Shorham 13899 interface are used for ISO-NE.

The DAM and R/T prices at the CSC interface are used for NYISO.

#### **External Controllable Line: Northport - Norwalk (New England)**





#### Note:

ISO-NE Forecast is an advisory posting @ 18:00 day before.

The DAM and R/T prices at the Northport 138 interface are used for ISO-NE.

The DAM and R/T prices at the 1385 interface are used for NYISO.

### **External Controllable Line: Neptune (PJM)**





### **External Comparison Hydro-Quebec**





Note:

Hydro-Quebec Prices are unavailable.

#### **External Controllable Line: Linden VFT (PJM)**





#### **External Controllable Line: Hudson (PJM)**





#### **NYISO Real Time Price Correction Statistics**

| 2017                                                                                                                                                                                                                                                                                                                                                                                                                                |