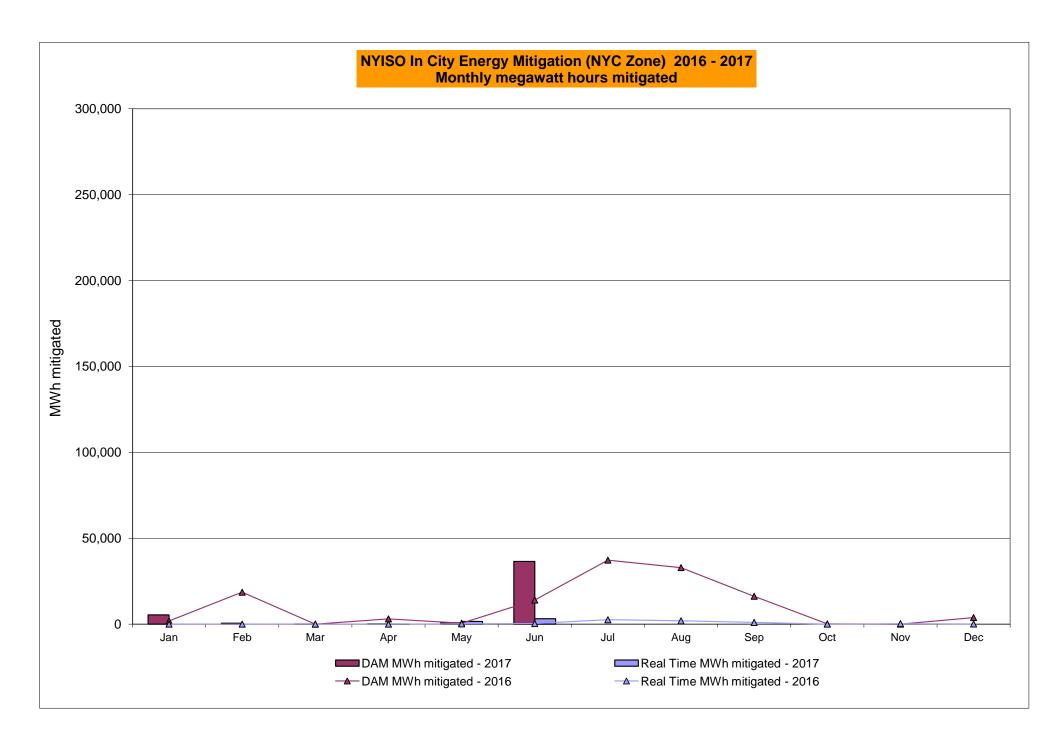

6.34 3.56 3.48 3.12           | 5.57<br>5.57<br>5.14<br>5.52<br>5.52<br>5.10<br>5.10<br>5.10<br>5.10<br>7.00<br>0.61<br>0.61<br>0.30<br>0.21<br>0.21<br>0.15<br>0.15<br>5.52<br>0.24<br>1.59<br>1.59<br>0.90<br>0.59<br>0.21<br>0.21<br>0.21<br>0.21                         | 5.37<br>5.37<br>4.89<br>5.09<br>5.09<br>4.82<br>4.82<br>4.82<br>4.82<br>8.57<br>0.99<br>0.99<br>0.09<br>0.09<br>0.09<br>0.08<br>0.08<br>0.08<br>0.08<br>0.08<br>1.96<br>1.96<br>1.16<br>0.18<br>0.11<br>0.11<br>0.11 | 4.83 4.83 4.50 4.43 4.43 4.43 4.39 4.39 4.39 4.39 7.77  1.05 1.05 0.82 0.00 0.00 0.00 0.00 0.00 0.00 0.00                                                    | 4.89<br>4.89<br>4.73<br>4.49<br>4.43<br>4.43<br>4.43<br>4.43<br>13.80<br>1.92<br>1.92<br>1.14<br>0.00<br>0.00<br>0.00<br>0.00<br>0.00<br>0.00<br>0.00 |









## NYISO LBMP ZONES



## **Billing Codes for Chart C**

| Chart - C Category Name                   | <b>Billing Code</b> | Billing Category Name                                                              |
|-------------------------------------------|---------------------|------------------------------------------------------------------------------------|
| Bid Production Cost Guarantee Balancing   | 81203               | Balancing NYISO Bid Production Cost Guarantee - Internal Units                     |
| Bid Production Cost Guarantee Balancing   | 81204               | Balancing NYISO Bid Production Cost Guarantee - External Units                     |
| Bid Production Cost Guarantee Balancing   | 81205               | Balancing NYISO Bid Production Cost Guarantee Expenditure