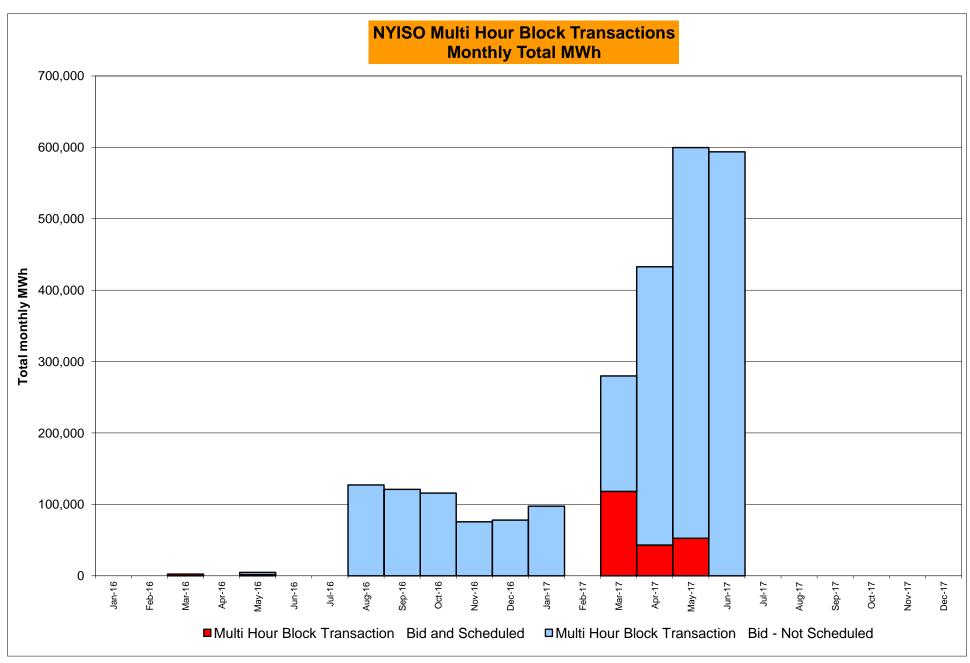

17 Jul-17 Jul-17 Aug-17 Aug-17 Aug-17 Sep-17 Sep-17 Sep-17 Oct-17 Oct-17 Oct-17 Nov-17 Nov-17 Nov-17 Dec-17 Dec-17 Dec-17 CENTRL Jan-17 1,482 455 22,561 196 MILLWD Jan-17 435 91 1,422 128 **NYISO** Jan-17 21,713 19,719 56,001 16,436 Feb-17 707 177 20,639 320 Feb-17 202 74 1,555 164 Feb-17 16,405 16,406 58,312 19,537 979 Mar-17 605 18,610 518 Mar-17 454 157 1,452 158 Mar-17 19,956 19,002 56,078 17,759 1,079 30,148 595 328 Apr-17 505 519 Apr-17 1,228 149 Apr-17 21,767 16,586 65,484 15,41 May-17 1,472 492 30,724 312 May-17 662 255 1,474 195 May-17 23,320 16,222 65,531 11,774 Jun-17 1,839 672 35,205 380 Jun-17 663 1,057 2,019 340 Jun-17 30,736 15,820 70,160 14,480 Jul-17 Jul-17 Jul-17 Aug-17 Aug-17 Aug-17 Sep-17 Sep-17 Sep-17 Oct-17 Oct-17 Oct-17

Nov-17 Dec-17 Nov-17

Dec-17

Nov-17

Dec-17









### NYISO Markets Ancillary Services Statistics - Unweighted Price (\$/MWH)

|