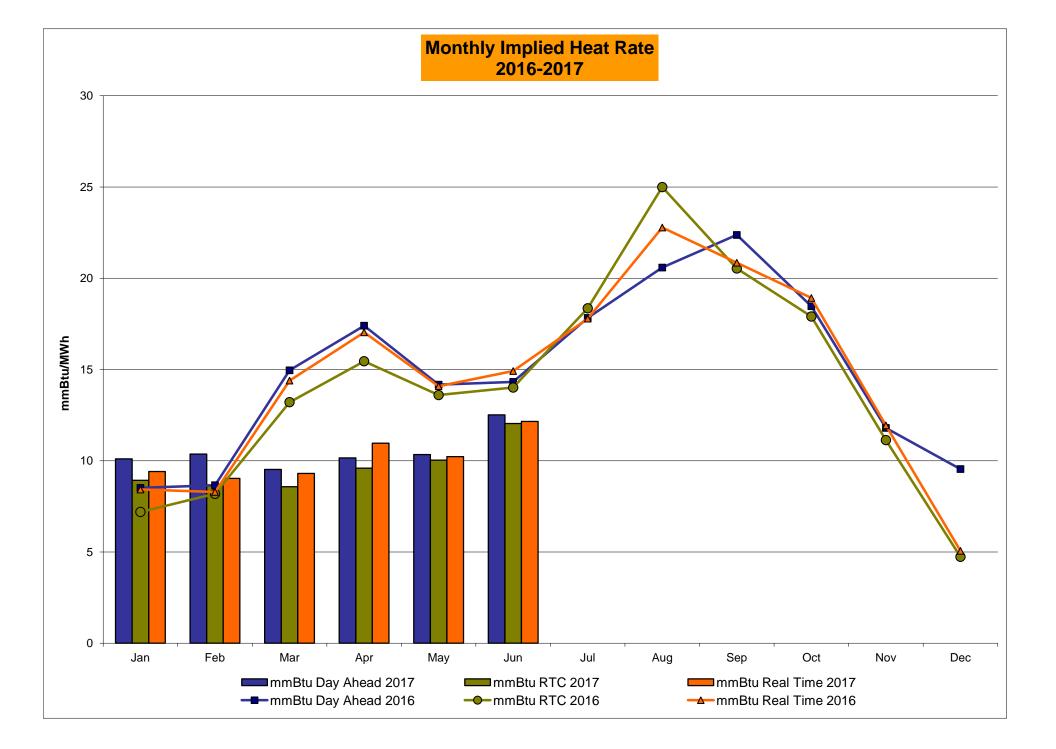

3.56 3.48 3.12           | 5.57<br>5.57<br>5.14<br>5.52<br>5.52<br>5.10<br>5.10<br>5.10<br>5.10<br>7.00<br>0.61<br>0.61<br>0.30<br>0.21<br>0.21<br>0.15<br>0.15<br>5.52<br>0.24<br>1.59<br>1.59<br>0.90<br>0.59<br>0.21<br>0.21<br>0.21<br>0.21                         | 5.37<br>5.37<br>4.89<br>5.09<br>5.09<br>4.82<br>4.82<br>4.82<br>4.82<br>8.57<br>0.99<br>0.99<br>0.09<br>0.09<br>0.09<br>0.08<br>0.08<br>0.08<br>0.08<br>0.08<br>1.96<br>1.96<br>1.16<br>0.18<br>0.11<br>0.11<br>0.11 | 4.83 4.83 4.50 4.43 4.43 4.43 4.39 4.39 4.39 4.39 7.77  1.05 1.05 0.82 0.00 0.00 0.00 0.00 0.00 0.00 0.00                                                    | 4.89<br>4.89<br>4.73<br>4.49<br>4.43<br>4.43<br>4.43<br>4.43<br>13.80<br>1.92<br>1.92<br>1.14<br>0.00<br>0.00<br>0.00<br>0.00<br>0.00<br>0.00<br>0.00 |









## NYISO LBMP ZONES



## **Billing Codes for Chart C**

| Chart - C Category Name                   | <b>Billing Code</b> | Billing Category Name                                                              |
|-------------------------------------------|---------------------|------------------------------------------------------------------------------------|
| Bid Production Cost Guarantee Balancing   | 81203               | Balancing NYISO Bid Production Cost Guarantee - Internal Units                     |
| Bid Production Cost Guarantee Balancing   | 81204               | Balancing NYISO Bid Production Cost Guarantee - External Units                     |
| Bid Production Cost Guarantee Balancing   | 81205               | Balancing NYISO Bid Production Cost Guarantee Expenditure due