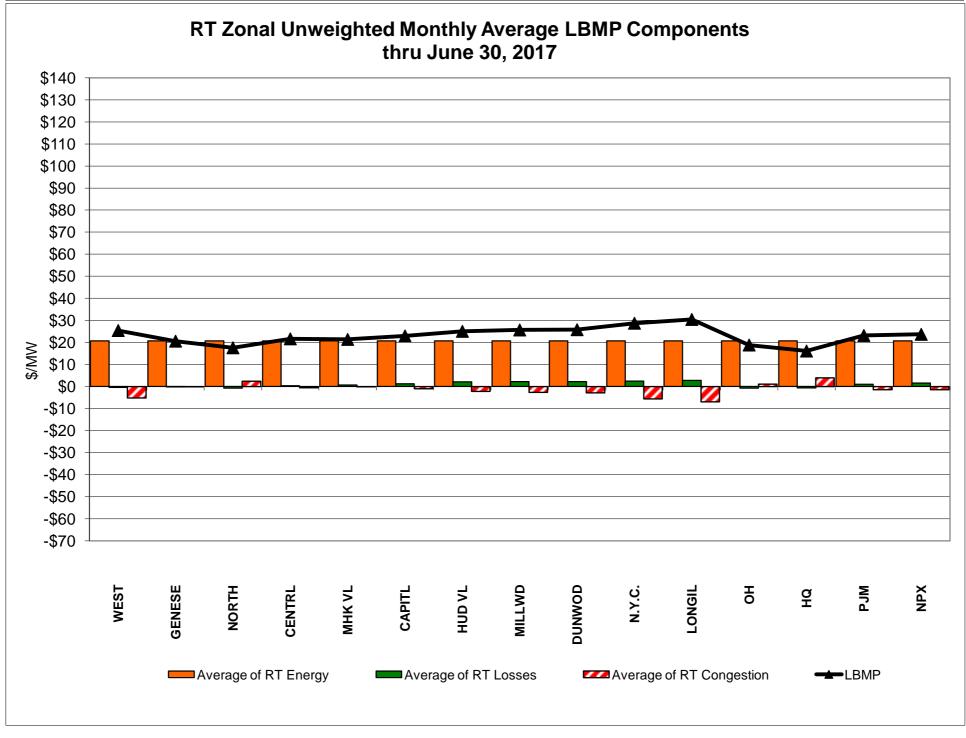

ontrollable Line 29.12 11.57 | 29.19                                  | 29.07<br>12.66                         | 29.69<br>14.14<br>25.65                | 16.06<br>7.82                         |
| Unweighted Price * Standard Deviation  RTC LBMP  Unweighted Price * Standard Deviation                | <b>Zone O</b> 18.15 7.19 | QUEBEC (Wheel)  Zone M  17.22 8.16           | QUEBEC (Import/Export)  Zone M  17.22 8.16           | Zone P  24.91 11.19       | <b>Zone N</b> 27.03 10.44 | SOUND<br>CABLE<br>Controllable<br>Line<br>31.66<br>14.70 | NORWALK Controllable Line 29.12 11.57 | 29.19                                  | 29.07<br>12.66                         | 29.69<br>14.14<br>25.65                | 16.06<br>7.82                         |

<sup>\*</sup> Straight LBMP averages

















### **External Comparison ISO-New England**







■2017 NYISO RT view of PJM Proxy bus

----2016 NYISO RT view of PJM Proxy bus

\$20

\$0

Jun

2017 NYISO RTC view of PJM Proxy bus

→ 2016 NYISO RTC view of PJM Proxy bus

Sep

2017 PJM R/T view of NYISO

-0-2016 PJM R/T view of NYISO

May

#### **External Comparison Ontario IESO**



Notes: Exchange factor used for June 2017 was 0.752162467 to US

HOEP: Hourly Ontario Energy Price Pre-Dispatch: Projected Energy Price

#### **External Controllable Line: Cross Sound Cable (New England)**





#### Note:

ISO-NE Forecast is an advisory posting @ 18:00 day before.

The DAM and R/T prices at the Shorham 13899 interface are used for ISO-NE.

The DAM and R/T prices at the CSC interface are used for NYISO.

#### **External Controllable Line: N